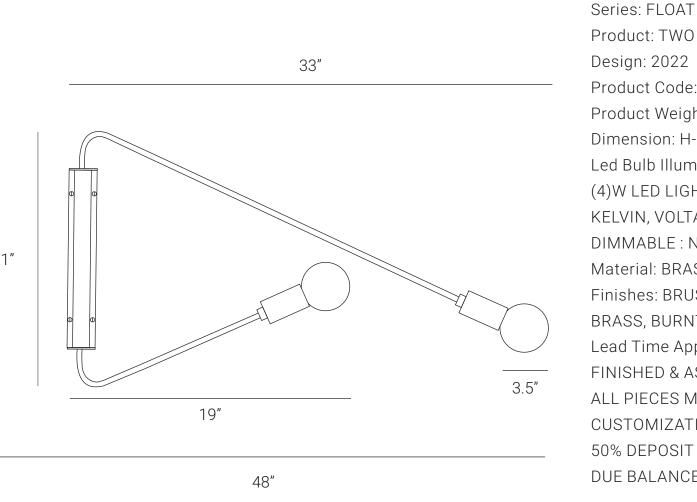

## **PRODUCT SPECIFICATION**

Product: TWO ARM WALL SCONCE Design: 2022 Product Code: LSETAWS Product Weight: 4KG Dimension: H-21", W-33", D-48" Led Bulb Illumination: SOCKET BASE-E27, (4)W LED LIGHT, COLOR TEMPERATURE, (3000) KELVIN, VOLTAGE (220-240), CE APPROVED DIMMABLE : NO Material: BRASS Finishes: BRUSHED BRASS, RAW BRASS, AGED BRASS, BURNT BRASS Lead Time Approx: 5-6 WEEKS **FINISHED & ASSEMBLED BY HAND** ALL PIECES MADE TO ORDER CUSTOMIZATION AVAILABLE 50% DEPOSIT IT REQUIRED DUF BALANCE PRIOR TO SHIPPING