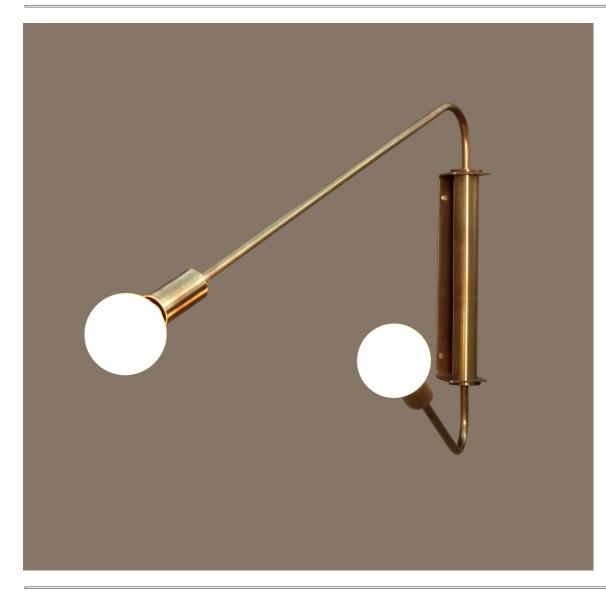

## FLOAT (TWO ARM WALL SCONCE )

The Float series is a functional and playful experiment. This series' features and details are very simple and beautiful. Its sleek elegance design includes curved arms that swing from side to side so you can get light where you need it. The Float series' blend of simple design and sculptural forms add to the minimalistic charm of this fixture.