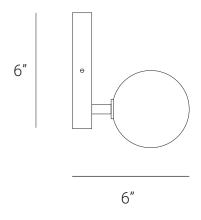

## PRODUCT SPECIFICATION

Series: STEM

Product: STEM WALL SCONCE SMALL GLASS GLOBE

Design: 2023

Product Code: LSSWSSGG

Product Weight: 0.5KG

Dimension: H-7", W-6", D-6"

Bulb Illumination: SOCKET BASE-G9,