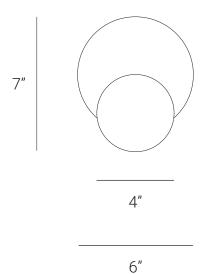

## PRODUCT SPECIFICATION

Series: STEM

Product: STEM WALL SCONCE SMALL GLASS GLOBE

Design: 2023

Product Code: LSSWSSGG

Product Weight: 0.5KG

Dimension: H-7", W-6", D-6"

Bulb Illumination: SOCKET BASE-G9,