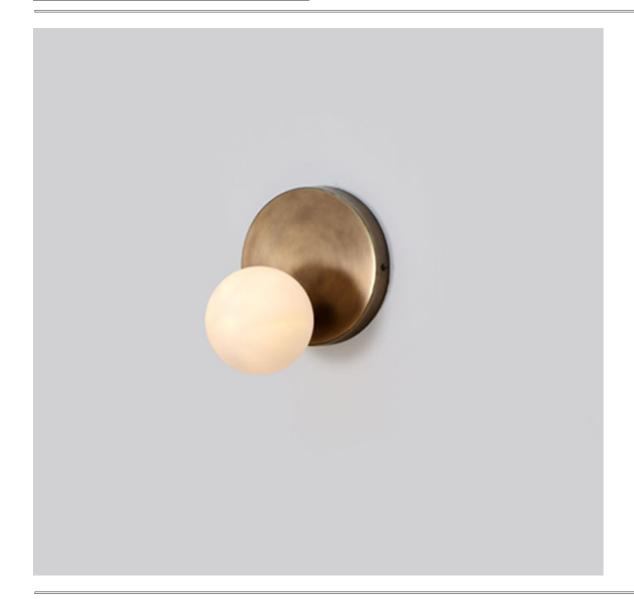

## Stem (Wall Sconce Small)

The Stem series is inspired by nature. This series has a simple and powerful design impact. Stem pendants suspended on solid hexagonal and round brass stem. It has two, four and six arms. Stem pendant light is a simple yet effective way to brighten up your interiors and give it a luxurious upgrade. These pendants are available in two shades of frosted glass globe and brass dome.