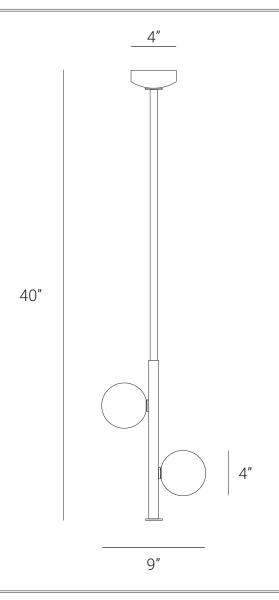

## PRODUCT SPECIFICATION

Series: STEM

Product: STEM PENDANT GLASS GLOBE

Design: 2023

Product Code: LSSPGG Product Weight: 2KG

Dimension: H-40", W-9", D-9"

Bulb Illumination: SOCKET BASE-G9,

(3-6)W LED COLOR TEMPERATURE, (2700-3000)