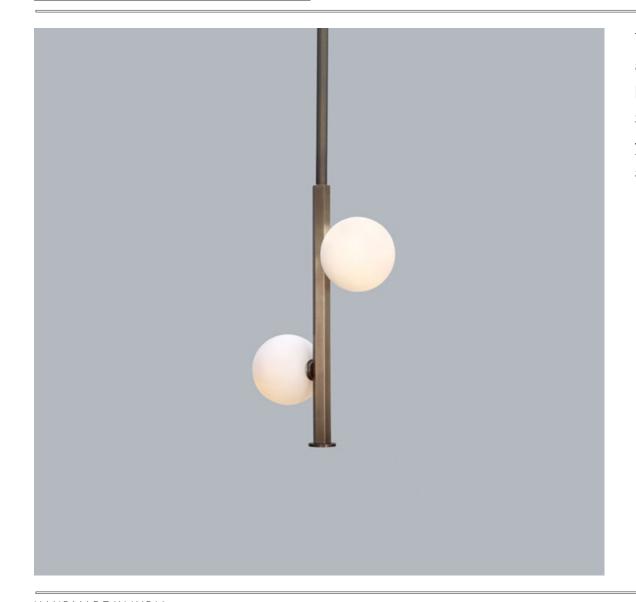

## Stem (Pendant Glass Globe)

The Stem series is inspired by nature. This series has a simple and powerful design impact. Stem pendants suspended on solid hexagonal and round brass stem. It has two, four and six arms. Stem pendant light is a simple yet effective way to brighten up your interiors and give it a luxurious upgrade. These pendants are available in two shades of frosted glass globe and brass dome.