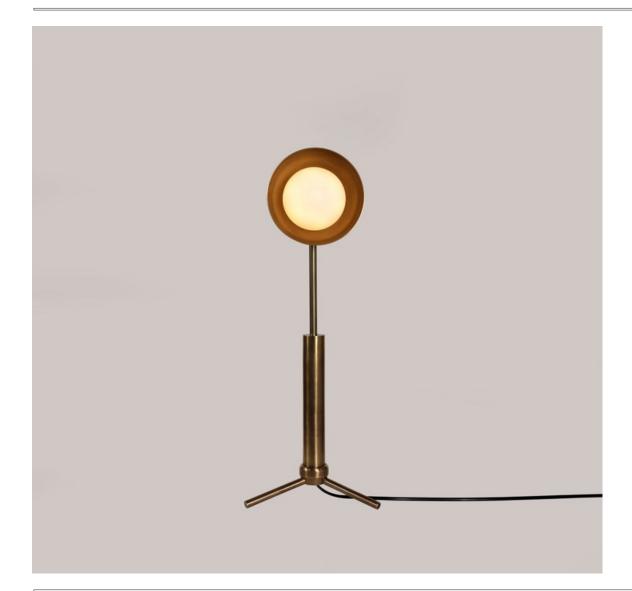

## Stem (Desk Lamp)

The Stem series is inspired by nature. This series has a simple and powerful design impact. Stem pendants suspended on solid hexagonal and round brass stem. It has two, four and six arms. Stem pendant light is a simple yet effective way to brighten up your interiors and give it a luxurious upgrade. These pendants are available in two shades of frosted glass globe and brass dome.

## PRODUCT SPECIFICATION

Series: STEM

Product: STEM DESK LAMP

Design: 2024

Product Code: LSSDL Product Weight: 2KG

Dimension: H-22", W-8.5", D-8.5"

Bulb Illumination: SOCKET BASE-G9,

(3)W LED COLOR TEMPERATURE, (2700-3000) KELVIN, VOLTAGE (220-240), CE APPROVED