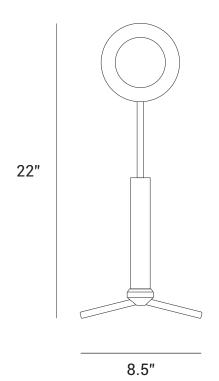

## PRODUCT SPECIFICATION

Series: STEM

Product: STEM DESK LAMP

Design: 2024

Product Code: LSSDL Product Weight: 2KG

Dimension: H-22", W-8.5", D-8.5"

Bulb Illumination: SOCKET BASE-G9,

(3)W LED COLOR TEMPERATURE, (2700-3000) KELVIN, VOLTAGE (220-240), CE APPROVED