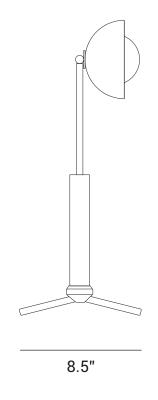

## PRODUCT SPECIFICATION

Series: STEM

Product: STEM DESK LAMP

Design: 2024

Product Code: LSSDL Product Weight: 2KG

Dimension: H-22", W-8.5", D-8.5"

Bulb Illumination: SOCKET BASE-G9,

(3)W LED COLOR TEMPERATURE, (2700-3000) KELVIN, VOLTAGE (220-240), CE APPROVED