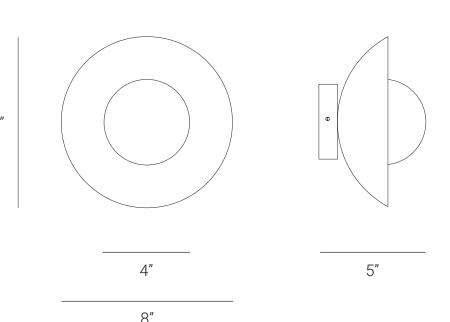

## LAMP SHAPER

Series: SFA Product: SEA WALL SCONCE SMALL Design: 2022 Product Code: LSSWSS Product Weight: 0.5KG Dimension: H-8", W-5", D-8" Bulb Illumination: SOCKET BASE-G9, (3-6)W LED COLOR TEMPERATURE, (2700-3000) KELVIN, VOLTAGE (220-240), CE APPROVED DIMMABLE : NO Material: BRASS & GLASS Finishes: BRUSHED BRASS, RAW BRASS, AGED **BRASS & BURNT BRASS** Lead Time Approx: 5-6 WEEKS **FINISHED & ASSEMBLED BY HAND** ALL PIECES MADE TO ORDER CUSTOMIZATION AVAILABLE 50% DEPOSIT IT REQUIRED DUF BALANCE PRIOR TO SHIPPING