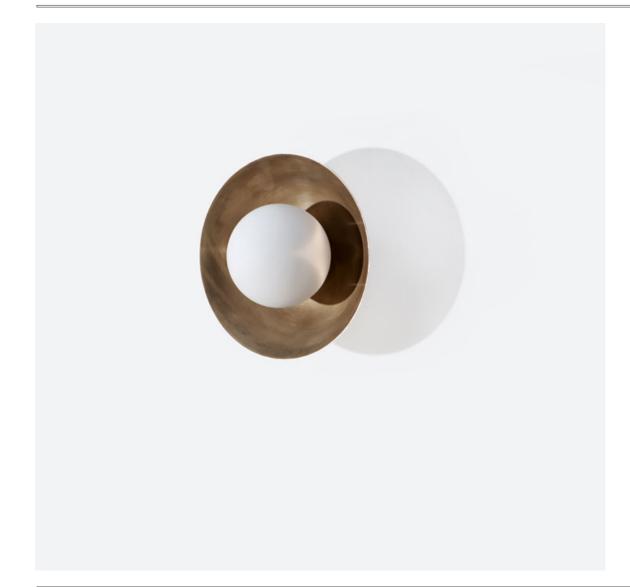

## <u>Sea (Wall Sconce Small)</u>

The Sea Wall / Ceiling light is a sculptural masterpiece, perfect in a variety of spaces in your home. Each handmade shade holds an opal glass diffuser in the middle, like a pearl inside an oyster. Trust that this timeless piece will effortlessly complement your decor scheme. The handmade crescent shade elements give a soft glow to any space. The Sea Wall / Ceiling Light is available in four finishes: Aged Brass, Raw Brass, Burnt Brass & Brushed Brass.

## LAMP SHAPER

Series: SFA Product: SEA WALL SCONCE SMALL Design: 2022 Product Code: LSSWSS Product Weight: 0.5KG Dimension: H-8", W-5", D-8" Bulb Illumination: SOCKET BASE-G9, (3-6)W LED COLOR TEMPERATURE, (2700-3000) KELVIN, VOLTAGE (220-240), CE APPROVED DIMMABLE : NO Material: BRASS & GLASS Finishes: BRUSHED BRASS, RAW BRASS, AGED **BRASS & BURNT BRASS** Lead Time Approx: 5-6 WEEKS **FINISHED & ASSEMBLED BY HAND** ALL PIECES MADE TO ORDER CUSTOMIZATION AVAILABLE 50% DEPOSIT IT REQUIRED DUF BALANCE PRIOR TO SHIPPING