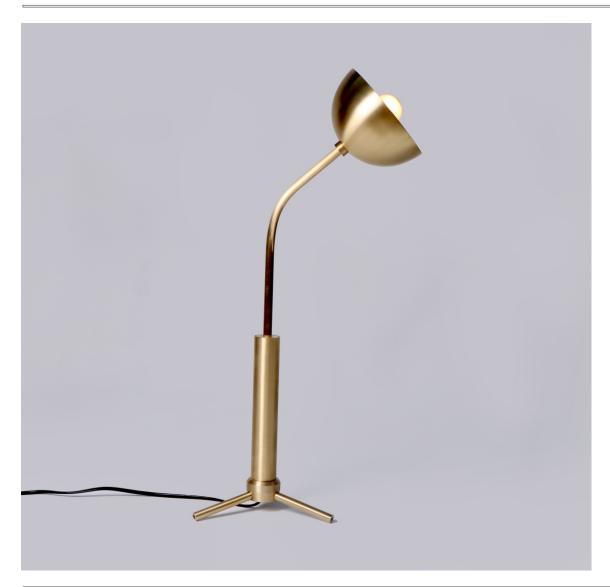

## RHYTHM (Desk Lamp)

Rhythm series is a very unique and playful experiment. Rhythm is suggested to movement or action and rhythm is usually achieved through repetition of lines, shapes, colors and more. We have used all things of this series and it creates a visual beautiful form that looks like sculpture and provides a path for the viewer's eye to follow. Rhythm is naturally of one, two, three and four linear arms that join into a vertical slender body and long arm can possibly rotate up to 360 degrees and other arms can rotate up to 350 degrees.

## PRODUCT SPECIFICATION

Series: RHYTHM Product: DESK I MAP Design: 2021 Product Code: | SRDI BD Product Weight: 2KG Dimension: H-26", W-11.5", D-11.5" Led Bulb Illumination: SOCKET BASE-E27, 40W INCANDESCENT, WARM WHITE VOLTAGE (220-240), CE APPROVED DIMMABLE : YES Material: BRASS Material Option: BRASS Finishes: BRUSHED BRASS, RAW BRASS, AGED BRASS, BURNT BRASS Lead Time Approx: 5-6 WEEKS FINISHED & ASSEMBLED BY HAND ALL PIECES MADE TO ORDER CUSTOMIZATION AVAILABLE 50% DEPOSIT IT REQUIRED DUE BALANCE PRIOR TO SHIPPING