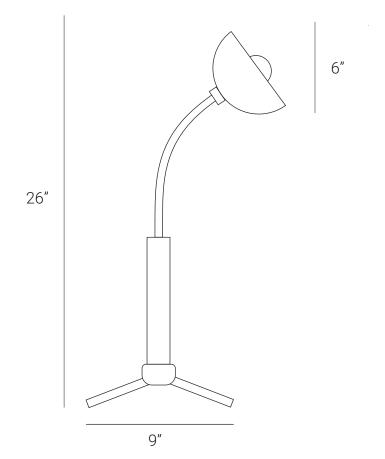

## PRODUCT SPECIFICATION

Series: RHYTHM Product: DESK I MAP Design: 2021 Product Code: | SRDI BD Product Weight: 2KG Dimension: H-26", W-11.5", D-11.5" Led Bulb Illumination: SOCKET BASE-E27, 40W INCANDESCENT, WARM WHITE VOLTAGE (220-240), CE APPROVED DIMMABLE : YES Material: BRASS Material Option: BRASS Finishes: BRUSHED BRASS, RAW BRASS, AGED BRASS, BURNT BRASS Lead Time Approx: 5-6 WEEKS FINISHED & ASSEMBLED BY HAND ALL PIECES MADE TO ORDER CUSTOMIZATION AVAILABLE 50% DEPOSIT IT REQUIRED DUE BALANCE PRIOR TO SHIPPING