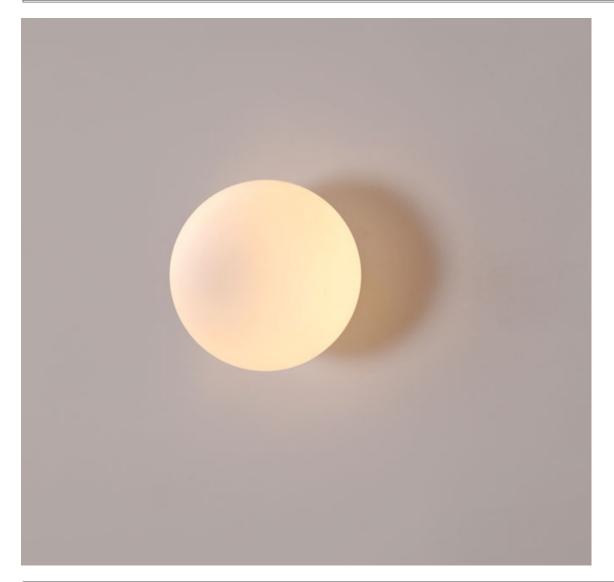

## Mottle (Wall Sconce)

The Mottle is a stylish wall and ceiling mount which emits a beautiful diffused light. The Mottle series is a timeless and simple contemporary design. With a focus on simplicity and details or quality in the use of materials brass and glass and comes in three size options to suit your space.