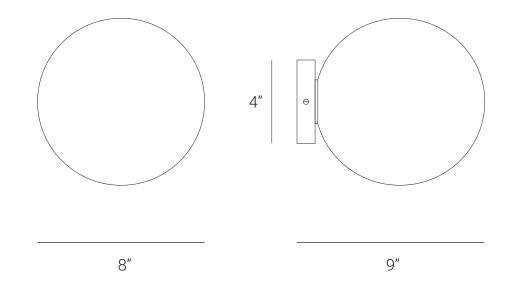

## PRODUCT SPECIFICATION

Series: MOTTLE

Product: MOTTLE WALL SCONCE

Design: 2023

Product Code: LSMWS
Product Weight: 1KG

Dimension: H-8", W-9", D-8"

Bulb Illumination: SOCKET BASE-E27,

(3-5)W LED COLOR TEMPERATURE, (2700-3000)