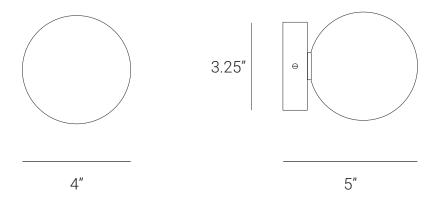

## PRODUCT SPECIFICATION

Series: MOTTLE

Product: MOTTLE WALL SCONCE SMALL

Design: 2023

Product Code: LSMWSS Product Weight: 0.5KG

Dimension: H-4", W-5", D-4"

Bulb Illumination: SOCKET BASE-G9,

(3-6)W LED COLOR TEMPERATURE, (2700-3000)