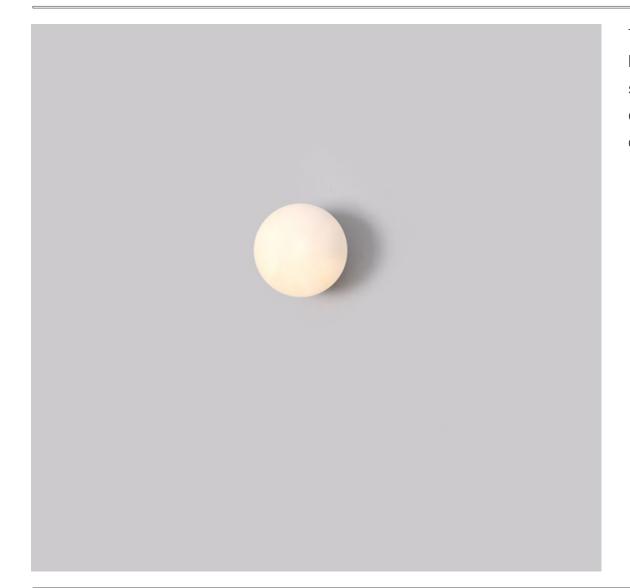

## Mottle (Wall Sconce Small)

The Mottle is a stylish wall and ceiling mount which emits a beautiful diffused light. The Mottle series is a timeless and simple contemporary design. With a focus on simplicity and details or quality in the use of materials brass and glass and comes in three size options to suit your space.