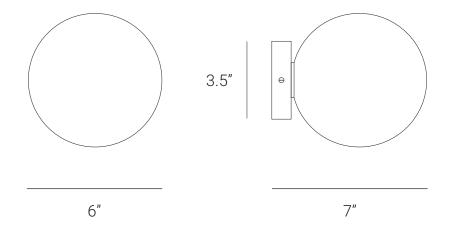

## **PRODUCT SPECIFICATION**

Series: MOTTLE

Product: MOTTLE WALL SCONCE MEDIUM

Design: 2023

Product Code: LSMWSM Product Weight: 0.5KG

Dimension: H-6", W-7", D-6"

Bulb Illumination: SOCKET BASE-G9,

(3-6)W LED COLOR TEMPERATURE, (2700-3000)