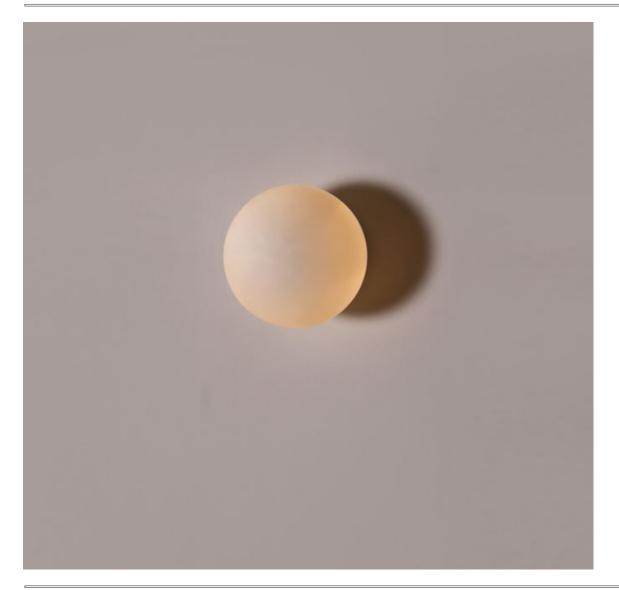

## Mottle (Wall Sconce Medium)

The Mottle is a stylish wall and ceiling mount which emits a beautiful diffused light. The Mottle series is a timeless and simple contemporary design. With a focus on simplicity and details or quality in the use of materials brass and glass and comes in three size options to suit your space.