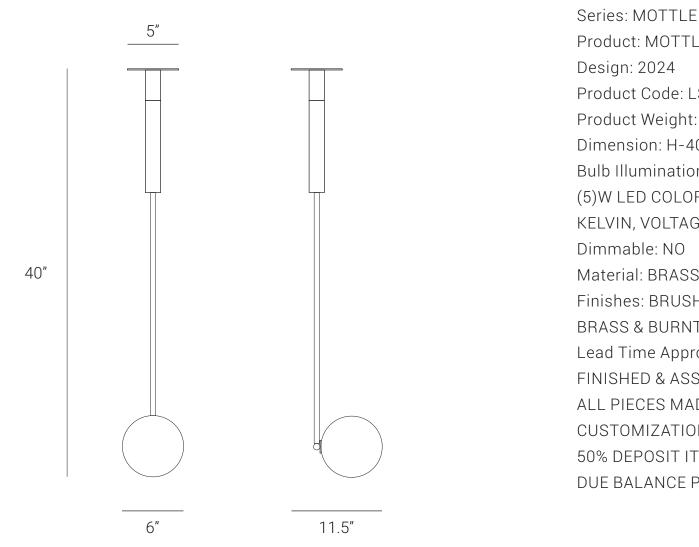

## PRODUCT SPECIFICATION

Product: MOTTLE PENDANT ONE Product Code: LSMPO Product Weight: 3KG Dimension: H-40", W-11.5", D-6" Bulb Illumination: SOCKET BASE-G9, (5)W LED COLOR TEMPERATURE, (2700-3000) KELVIN, VOLTAGE (220-240), CE APPROVED Material: BRASS & GLASS Finishes: BRUSHED BRASS, RAW BRASS, AGED **BRASS & BURNT BRASS** Lead Time Approx: 5-6 WEEKS FINISHED & ASSEMBLED BY HAND ALL PIECES MADE TO ORDER CUSTOMIZATION AVAILABLE 50% DEPOSIT IT REQUIRED DUF BALANCE PRIOR TO SHIPPING