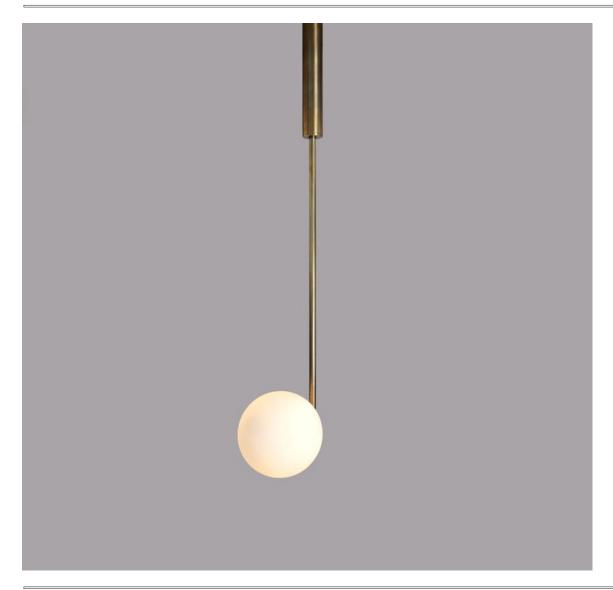

## Mottle (Pendant One)

The Mottle is a stylish wall and ceiling mount which emits a beautiful diffused light. The Mottle series is a timeless and simple contemporary design. With a focus on simplicity and details or quality in the use of materials brass and glass and comes in three size options to suit your space.