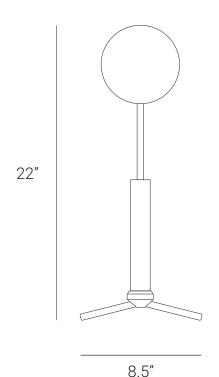

## PRODUCT SPECIFICATION

6"

Series: MOTTLE

Product: MOTTLE DESK LAMP

Design: 2024

Product Code: LSMDL Product Weight: 1.5KG

Dimension: H-22", W-10.5", D-8.5" Bulb Illumination: SOCKET BASE-G9,

(5)W LED COLOR TEMPERATURE, (2700-3000)