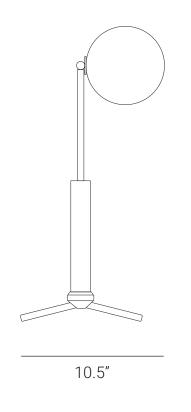

## PRODUCT SPECIFICATION

6"

Series: MOTTLE

Product: MOTTLE DESK LAMP

Design: 2024

Product Code: LSMDL Product Weight: 1.5KG

Dimension: H-22", W-10.5", D-8.5" Bulb Illumination: SOCKET BASE-G9,

(5)W LED COLOR TEMPERATURE, (2700-3000)