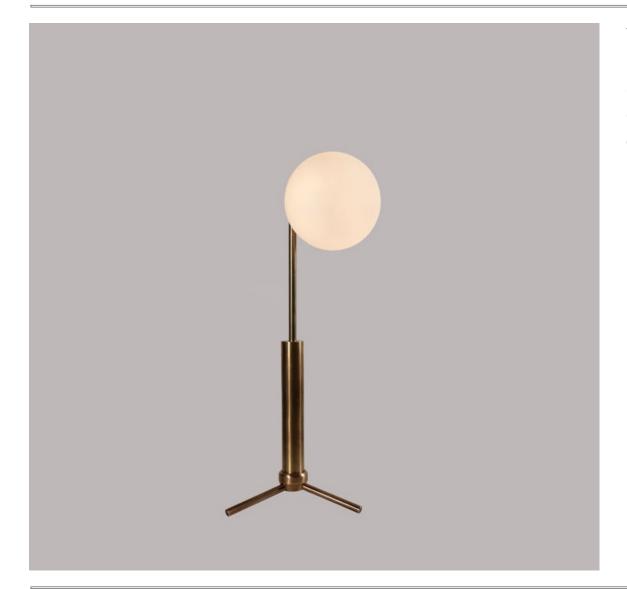

## Mottle (Desk Lamp)

The Mottle is a stylish wall and ceiling mount which emits a beautiful diffused light. The Mottle series is a timeless and simple contemporary design. With a focus on simplicity and details or quality in the use of materials brass and glass and comes in three size options to suit your space.

## PRODUCT SPECIFICATION

6"

Series: MOTTLE

Product: MOTTLE DESK LAMP

Design: 2024

Product Code: LSMDL Product Weight: 1.5KG

Dimension: H-22", W-10.5", D-8.5" Bulb Illumination: SOCKET BASE-G9,

(5)W LED COLOR TEMPERATURE, (2700-3000)