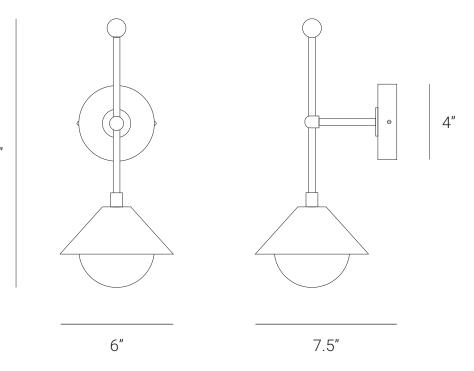

## PRODUCT SPECIFICATION

Series: MOD Product: MOD WALL SCONCE TWO Design: 2023 Product Code: LSMWST Product Weight: 0.5KG Dimension: H-14", W-7.5", D-6" Bulb Illumination: SOCKET BASE-G9, (3)W LED, COLOR TEMPERATURE, (3000) KELVIN, VOLTAGE (220-240), CE APPROVED DIMMABLE : NO Material: BRASS & GLASS Finishes: BRUSHED BRASS, RAW BRASS, AGED BRASS, BURNT BRASS Lead Time Approx: 5-6 WEEKS **FINISHED & ASSEMBLED BY HAND** ALL PIECES MADE TO ORDER CUSTOMIZATION AVAILABLE 50% DEPOSIT IT REQUIRED DUF BALANCE PRIOR TO SHIPPING