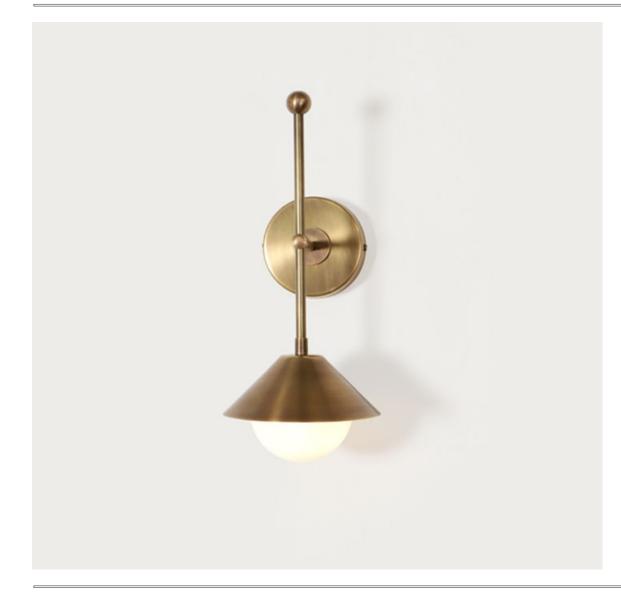

## MOD (Wall SconceTwo)

The Mod series is a new range of contemporary lighting fixtures by Lamp Shaper. The Mod series is inspired by geometric forms that, we have made in a simple way and its sleek elegance design includes long arms that are spread over a long area. The Mod series is perfect for enhancing a space and offering a warm and distinct feeling to an area. Mod series comprises pendants, chandeliers, and wall sconce light.