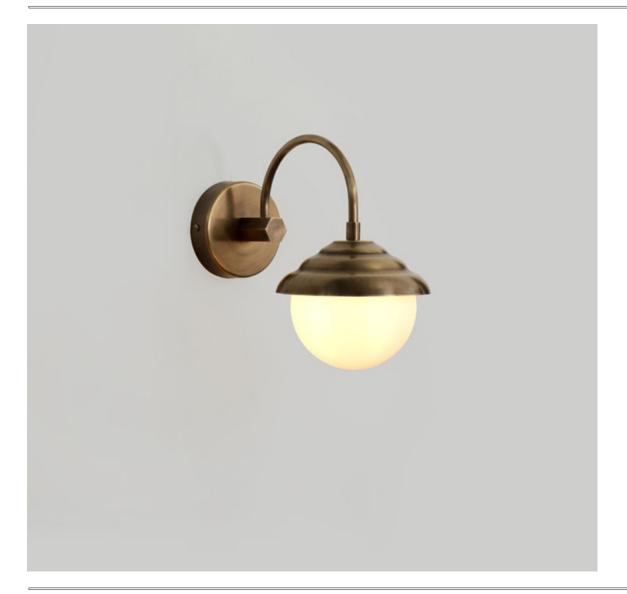

## MOD (Wall Sconce One)

The Mod series is a new range of contemporary lighting fixtures by Lamp Shaper. The Mod series is inspired by geometric forms that, we have made in a simple way and its sleek elegance design includes long arms that are spread over a long area. The Mod series is perfect for enhancing a space and offering a warm and distinct feeling to an area. Mod series comprises pendants, chandeliers, and wall sconce light.

## PRODUCT SPECIFICATION

 Series: MOD

Product: MOD WALL SCONCE ONE

Design: 2023

Product Code: LSMWSO

Product Weight: 1KG

Dimension: H-9", W-10.5", D-6"

Bulb Illumination: SOCKET BASE-G9,

(3)W LED, COLOR TEMPERATURE, (2700-3000)

KELVIN, VOLTAGE (220-240), CE APPROVED

Dimmable: NO

Material: BRASS & GLASS

Finishes: BRUSHED BRASS, RAW BRASS, AGED

BRASS, BURNT BRASS

Lead Time Approx: 5-6 WEEKS

FINISHED & ASSEMBLED BY HAND