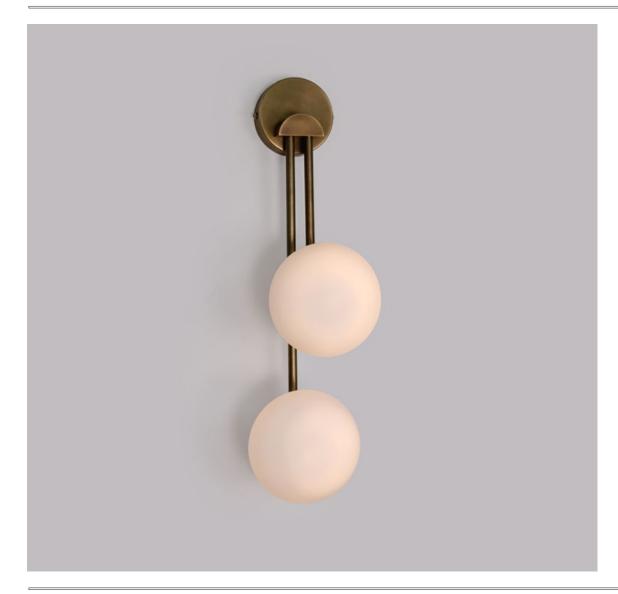

## Link (Wall Sconce Two)

The Link series is a simple and aesthetic design by Lamp Shaper. We have been inspired by modern and vintage lighting fixtures. The Link Wall Sconce is available as a single or twinarm version. This is made of brass and glass.