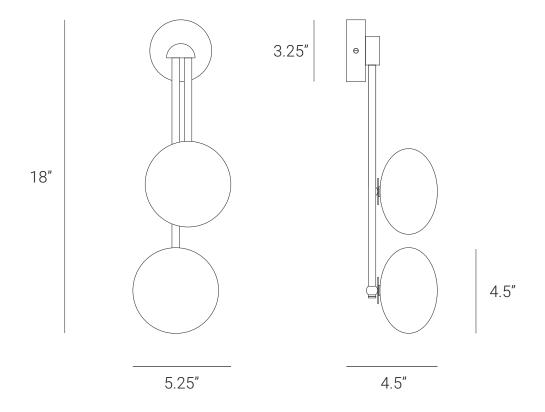

## PRODUCT SPECIFICATION

Series: LINK

Product: LINK WALL SCONCE TWO

Design: 2023

Product Code: LSLWST
Product Weight: 1 KG

Dimension: H-18", W-4.5", D-5.25"

Bulb Illumination: SOCKET BASE-G4,

(3)W LED COLOR TEMPERATURE, (2700-3000) KELVIN, VOLTAGE (220-240), CE APPROVED