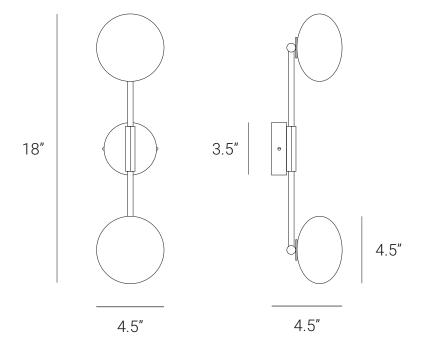

## PRODUCT SPECIFICATION

Series: LINK

Product: LINK WALL SCONCE PLUS

Design: 2024

Product Code: LSLWSP Product Weight: 0.5 KG

Dimension: H-18", W-4.5", D-4.5"

Bulb Illumination: SOCKET BASE-G4,

(3)W LED COLOR TEMPERATURE, (2700-3000) KELVIN, VOLTAGE (220-240), CE APPROVED