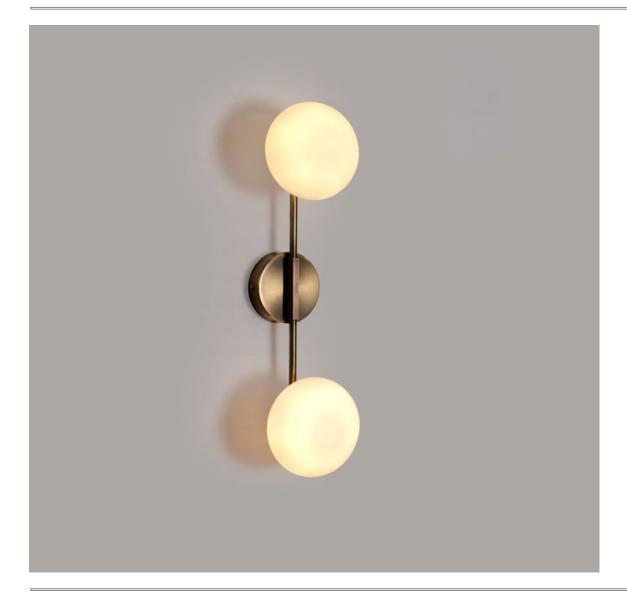

## Link (Wall Sconce Plus)

The Link series is a simple and aesthetic design by Lamp Shaper. We have been inspired by modern and vintage lighting fixtures. The Link Wall Sconce is available as a single or twinarm version. This is made of brass and glass.