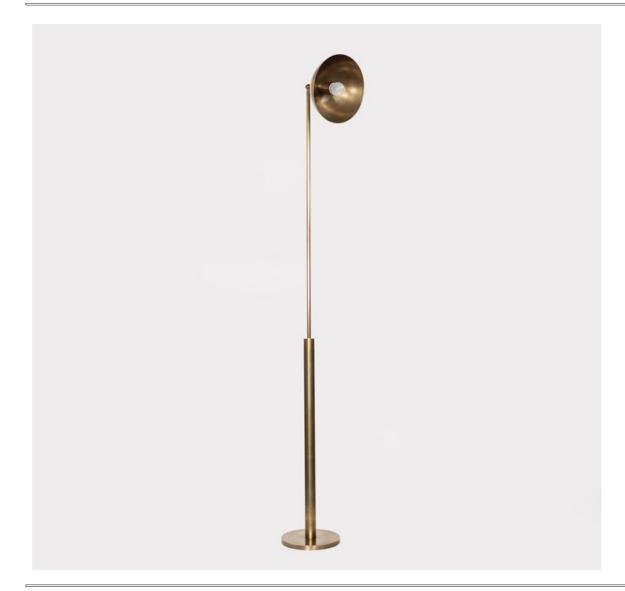

## FLY (Floor Lamp Brass Dome)

The Fly series was Inspired by Birds Flying and this series used basic geometric forms, and then invented a sculptural form with hand—worn materials, and all products is follow the same process and each product in the family, like Pendant, Desk Lamp, Floor Lamp, Ceiling light and Wall Sconce.

## PRODUCT SPECIFICATION

Series: FLY

Product: FLOOR LAMP BRASS DOME

Design: 2024

Product Code: LSFFLBD

Product Weight: 5 KG

Dimension: H-66", W-10", D-9"

Led Bulb Illumination: SOCKET BASE-E27, 40W LED, INCANDESCENT, WARM WHITE