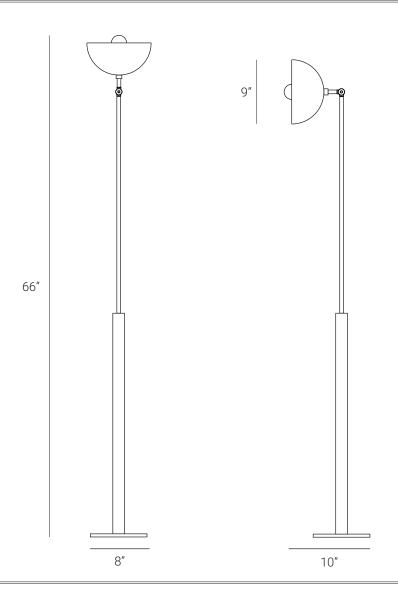

## PRODUCT SPECIFICATION

Series: FLY

Product: FLOOR LAMP BRASS DOME

Design: 2024

Product Code: LSFFLBD

Product Weight: 5 KG

Dimension: H-66", W-10", D-9"

Led Bulb Illumination: SOCKET BASE-E27, 40W LED, INCANDESCENT, WARM WHITE