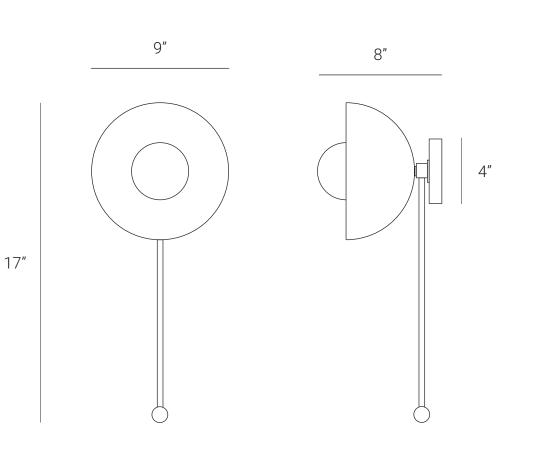

## PRODUCT SPECIFICATION

Series: DROP Product: WALL SCONCE Design: 2022 Product Code: LSDWS Product Weight: 1KG Dimension: H-17", W-8", D-9" Bulb Illumination: SOCKET BASE-E27, (5)W LED, COLOR TEMPERATURE, (3000) KELVIN, VOLTAGE (220-240), CE APPROVED DIMMABLE : NO Material: BRASS Finishes: BRUSHED BRASS, RAW BRASS, AGED BRASS, BURNT BRASS Lead Time Approx: 5-6 WEEKS FINISHED & ASSEMBLED BY HAND ALL PIECES MADE TO ORDER CUSTOMIZATION AVAILABLE 50% DEPOSIT IT REQUIRED DUF BALANCE PRIOR TO SHIPPING