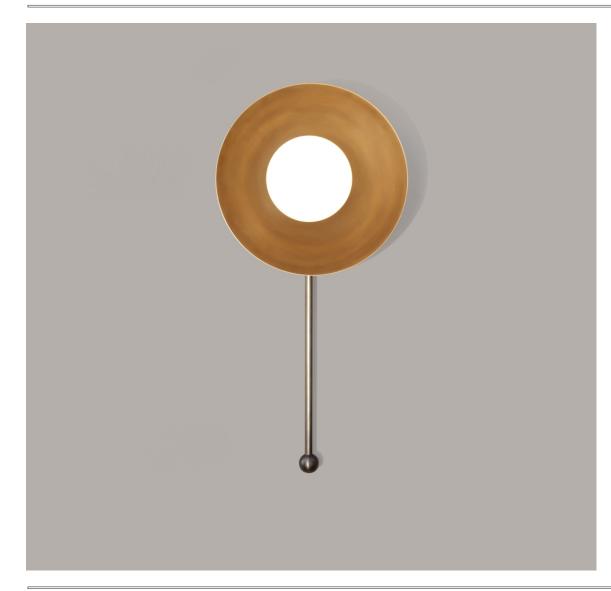

## DROP (Wall Sconce)

The Drop series is a new range of contemporary lighting by Lamp Shaper. The Drop series is inspired by water drops. This series has a timelessness and simple design, it's perfect for enhancing a space and offering a warm and distinct feeling to an area. Drop series comprises pendants, chandeliers, wall s c o n c e , t a b l e l a m p a n d fl o o r l a m p.

## PRODUCT SPECIFICATION

Series: DROP Product: WALL SCONCE Design: 2022 Product Code: LSDWS Product Weight: 1KG Dimension: H-17", W-8", D-9" Bulb Illumination: SOCKET BASE-E27, (5)W LED, COLOR TEMPERATURE, (3000) KELVIN, VOLTAGE (220-240), CE APPROVED DIMMABLE : NO Material: BRASS Finishes: BRUSHED BRASS, RAW BRASS, AGED BRASS, BURNT BRASS Lead Time Approx: 5-6 WEEKS FINISHED & ASSEMBLED BY HAND ALL PIECES MADE TO ORDER CUSTOMIZATION AVAILABLE 50% DEPOSIT IT REQUIRED DUF BALANCE PRIOR TO SHIPPING