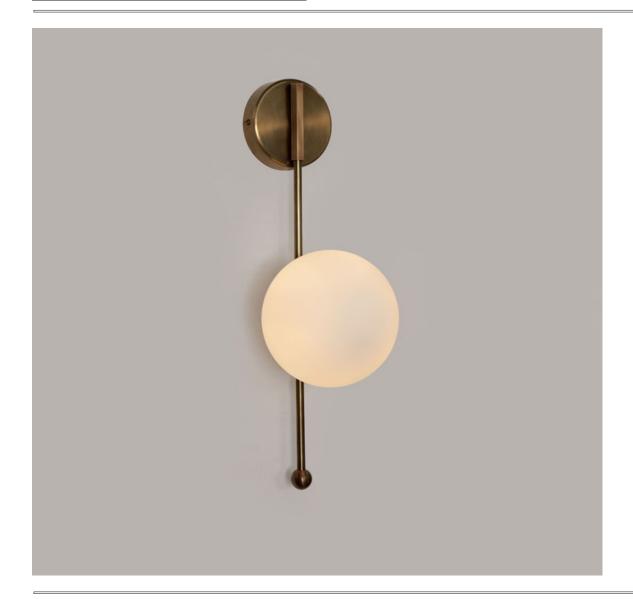

## DROP (Wall Sconce Two Glass Globe)

The Drop series is a new range of contemporary lighting by Lamp Shaper. The Drop series is inspired by water drops. This series has a timelessness and simple design, it's perfect for enhancing a space and offering a warm and distinct feeling to an area. Drop series comprises pendants, chandeliers, wall s c o n c e , t a b l e l a m p a n d fl o o r l a m p.

## PRODUCT SPECIFICATION

Series: DROP

Product: WALL SCONCE TWO GLASS GLOBE

Design: 2024

Product Code: LSDWSTGG

Product Weight: 0.5KG

Dimension: H-18.5", W-7.5", D-6"

Bulb Illumination: SOCKET BASE-G9,