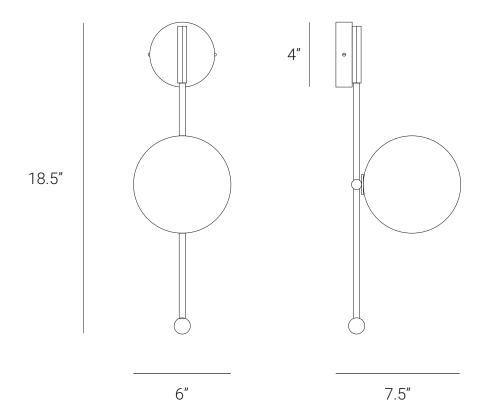

## PRODUCT SPECIFICATION

Series: DROP

Product: WALL SCONCE TWO GLASS GLOBE

Design: 2024

Product Code: LSDWSTGG

Product Weight: 0.5KG

Dimension: H-18.5", W-7.5", D-6"

Bulb Illumination: SOCKET BASE-G9,