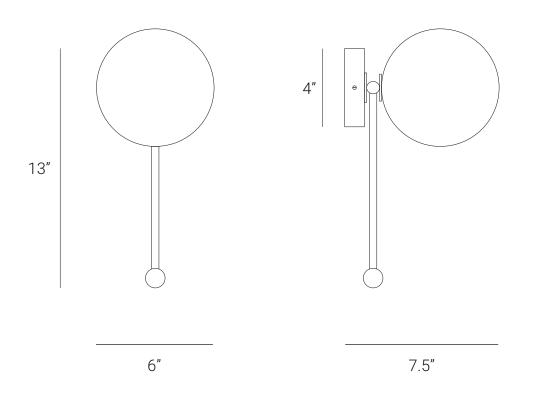

## PRODUCT SPECIFICATION

Series: DROP

Product: WALL SCONCE GLASS GLOBE Design: 2024 Product Code: LSDWSGG Product Weight: 1KG Dimension: H-13", W-7.5", D-6" Bulb Illumination: SOCKET BASE-G9, (5)W LED, COLOR TEMPERATURE, (3000) KELVIN, VOLTAGE (220-240), CE APPROVED Dimmable: NO Material: BRASS & GLASS Finishes: BRUSHED BRASS, RAW BRASS, AGED BRASS, BURNT BRASS Lead Time Approx: 5-6 WEEKS FINISHED & ASSEMBLED BY HAND ALL PIECES MADE TO ORDER CUSTOMIZATION AVAILABLE 50% DEPOSIT IT REQUIRED DUF BALANCE PRIOR TO SHIPPING