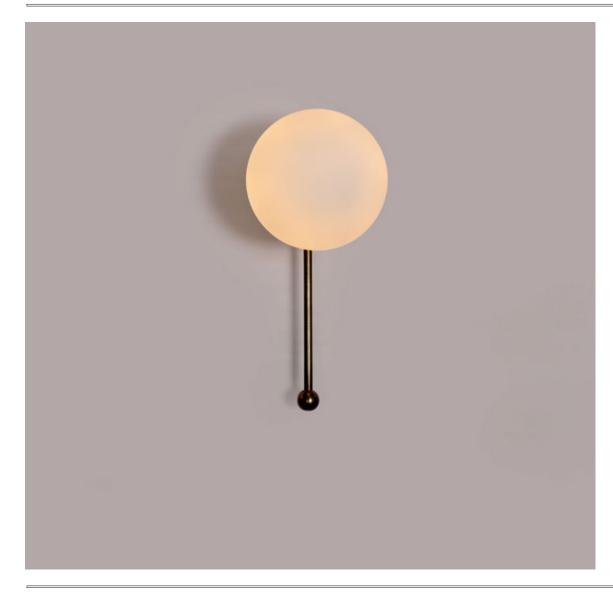

## DROP (Wall Sconce Glass Globe)

The Drop series is a new range of contemporary lighting by Lamp Shaper. The Drop series is inspired by water drops. This series has a timelessness and simple design, it's perfect for enhancing a space and offering a warm and distinct feeling to an area. Drop series comprises pendants, chandeliers, wall s c o n c e , t a b l e l a m p a n d fl o o r l a m p.

## PRODUCT SPECIFICATION

Series: DROP

Product: WALL SCONCE GLASS GLOBE Design: 2024 Product Code: LSDWSGG Product Weight: 1KG Dimension: H-13", W-7.5", D-6" Bulb Illumination: SOCKET BASE-G9, (5)W LED, COLOR TEMPERATURE, (3000) KELVIN, VOLTAGE (220-240), CE APPROVED Dimmable: NO Material: BRASS & GLASS Finishes: BRUSHED BRASS, RAW BRASS, AGED BRASS, BURNT BRASS Lead Time Approx: 5-6 WEEKS FINISHED & ASSEMBLED BY HAND ALL PIECES MADE TO ORDER CUSTOMIZATION AVAILABLE 50% DEPOSIT IT REQUIRED DUF BALANCE PRIOR TO SHIPPING