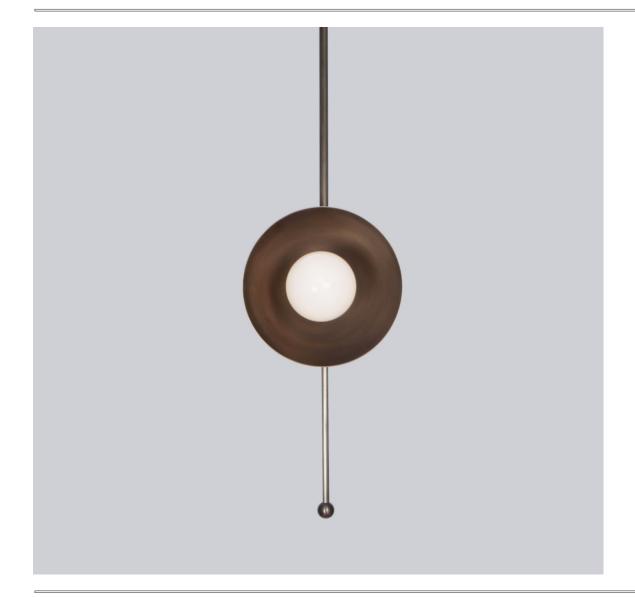

## DROP (Pendant One)

The Drop series is a new range of contemporary lighting by Lamp Shaper. The Drop series is inspired by water drops. This series has a timelessness and simple design, it's perfect for enhancing a space and offering a warm and distinct feeling to an area. Drop series comprises pendants, chandeliers, wall s c o n c e , t a b l e l a m p a n d fl o o r l a m p.