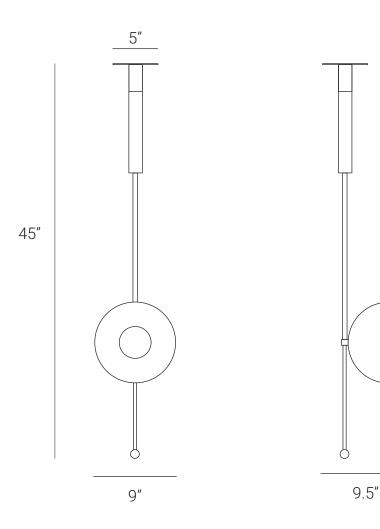

## PRODUCT SPECIFICATION

Series: DROP

Product: PENDANT ONE

Design: 2022

Product Code: LSDP1 Product Weight: 3KG

Dimension: H-45", W-9.5", D-9"

Bulb Illumination: SOCKET BASE-E27, (5)W LED, COLOR TEMPERATURE, (3000)