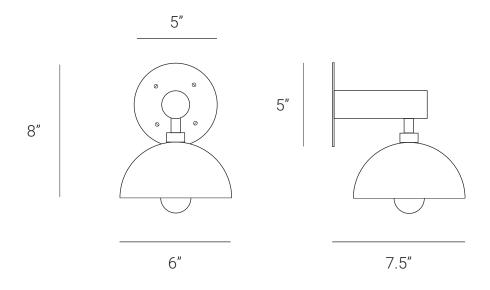

## PRODUCT SPECIFICATION

Series: DOT

Product: WALL SCONCE

Design: 2021

Product Code: LSDWSSBD

Product Weight: 1KG

Dimension: H-8", W-7.5", D-6"

Led Bulb Illumination: SOCKET BASE-E27,