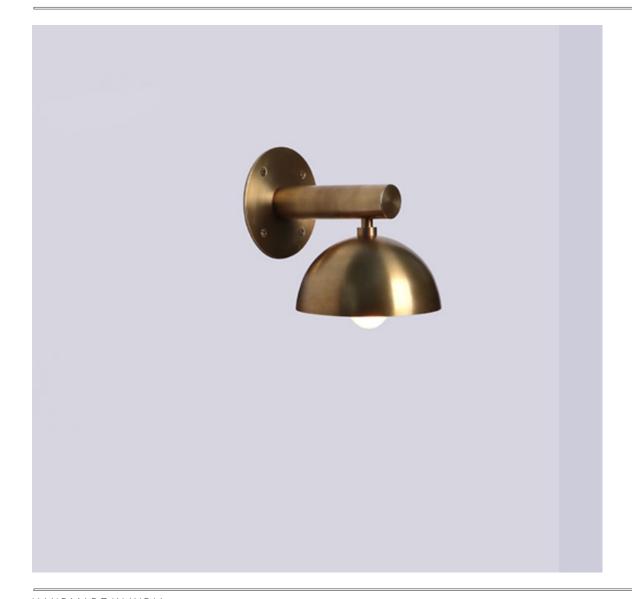

## DOT (Wall Sconce Small Brass Dome)

The dot series is inspired by linear earrings and this series is marvelous and simple. We have used geometry forms in this series, like cylinder, line and round shape and all shapes assemble with a linear line and create unique beautiful sculpture forms. We have used the old and modern technique in this series. We have created two structures of this series, a smaller one and another longer one.