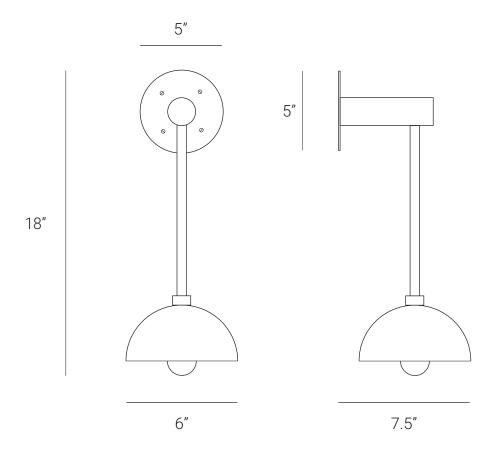

## PRODUCT SPECIFICATION

Series: DOT

Product: WALL SCONCE

Design: 2021

Product Code: LSDWSMBD

Product Weight: 1.5KG

Dimension In Inch: H-18", W-7.5", D-6"

Led Bulb Illumination: SOCKET BASE-E27,