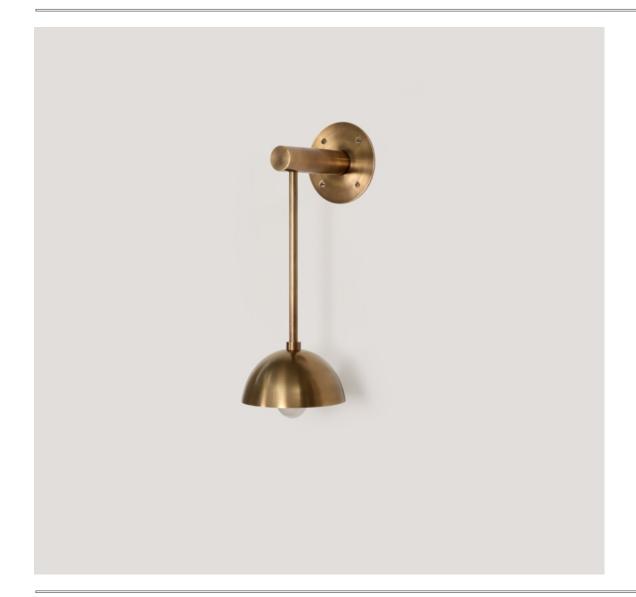

## DOT (Wall Sconce Medium Brass Dome)

The dot series is inspired by linear earrings and this series is marvelous and simple. We have used geometry forms in this series, like cylinder, line and round shape and all shapes assemble with a linear line and create unique beautiful sculpture forms. We have used the old and modern technique in this series. We have created two structures of this series, a smaller one and another longer one.