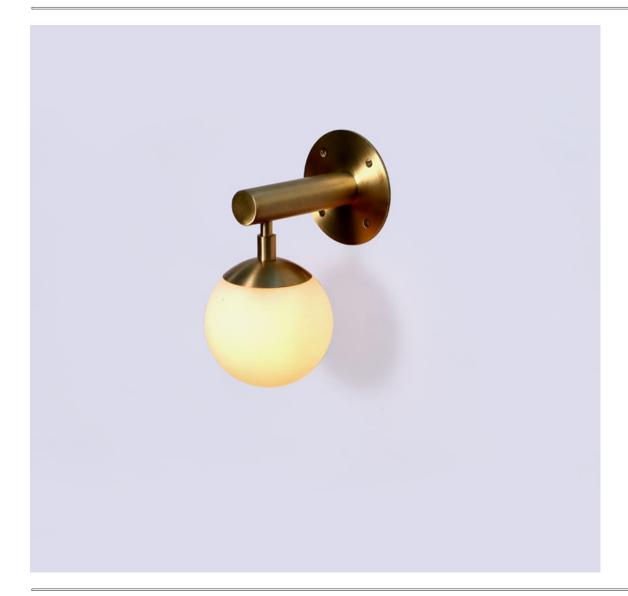

## DOT (Wall Sconce Small Glass Globe)

The dot series is inspired by linear earrings and this series is marvelous and simple. We have used geometry forms in this series, like cylinder, line and round shape and all shapes assemble with a linear line and create unique beautiful sculpture forms. We have used the old and modern technique in this series. We have created two structures of this series, a smaller one and another longer one.

## PRODUCT SPECIFICATION

11"

Series: DOT

Product: WALL SCONCE

Design: 2021

Product Code: LSDWSSGG

Product Weight: 1KG

Dimension: H-11", W-7.5", D-6"

Led Bulb Illumination: SOCKET BASE-E27,

(3-9)W LED, COLOR TEMPERATURE, (2700-3000)

KELVIN, VOLTAGE (220-240), CE APPROVED

Dimmable: NO

Material: BRASS AND GLASS

Finishes: BRUSHED BRASS, RAW BRASS, AGED

BRASS, BURNT BRASS