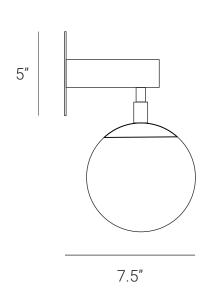

## PRODUCT SPECIFICATION

11"

Series: DOT

Product: WALL SCONCE

Design: 2021

Product Code: LSDWSSGG

Product Weight: 1KG

Dimension: H-11", W-7.5", D-6"