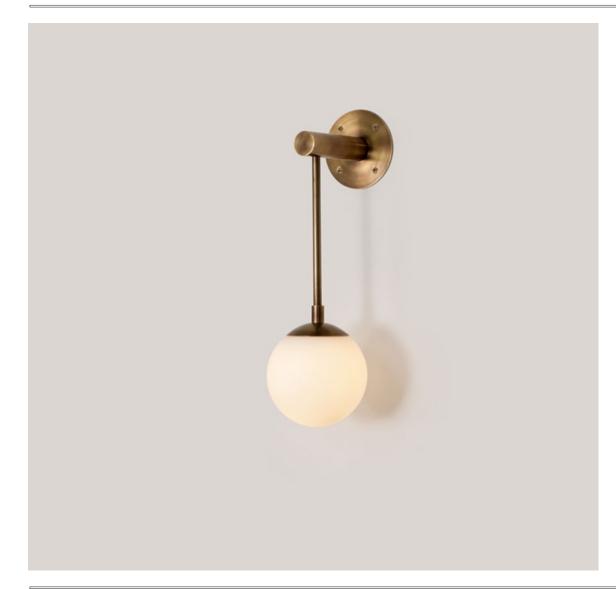

## DOT (Wall Sconce Medium Glass Globe)

The dot series is inspired by linear earrings and this series is marvelous and simple. We have used geometry forms in this series, like cylinder, line and round shape and all shapes assemble with a linear line and create unique beautiful sculpture forms. We have used the old and modern technique in this series. We have created two structures of this series, a smaller one and another longer one.