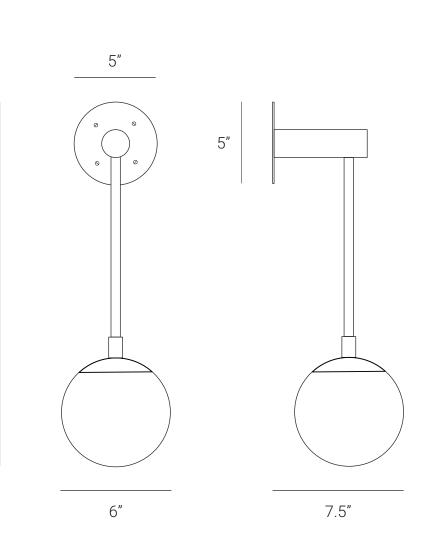

## PRODUCT SPECIFICATION

Series: DOT Product: WALL SCONCE Design: 2021 Product Code: LSDWSMGG Product Weight: 1.5KG Dimension: H-19", W-7.5", D-6" Led Bulb Illumination: SOCKET BASE-E27, (3-9)W LED, COLOR TEMPERATURE, (2700-3000) KELVIN, VOLTAGE (220-240), CE APPROVED Dimmable: NO Material: BRASS AND GLASS Finishes: BRUSHED BRASS, RAW BRASS, AGED BRASS, BURNT BRASS Lead Time Approx: 5-6 WEEKS **FINISHED & ASSEMBLED BY HAND** ALL PIECES MADE TO ORDER CUSTOMIZATION AVAILABLE 50% DEPOSIT IT REQUIRED DUF BALANCE PRIOR TO SHIPPING