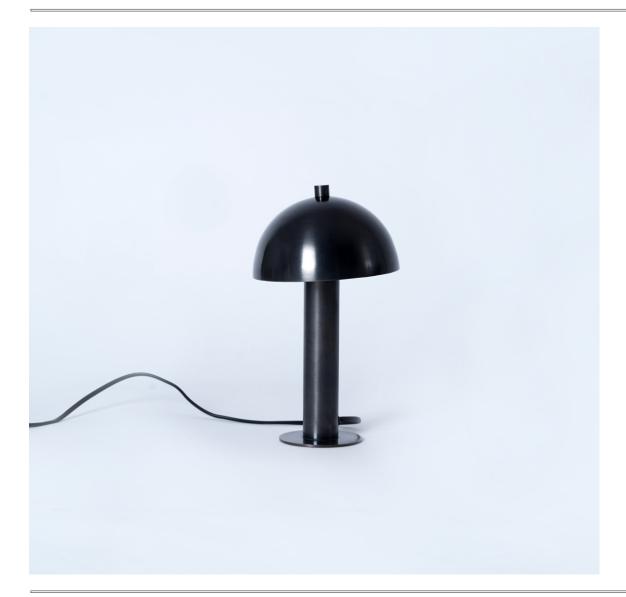

## DOT (SMALL DESK LAMP)

The dot series is inspired by linear earrings and this series is marvelous and simple. We have used geometry forms in this series, like cylinder, line and round shape and all shapes assemble with a linear line and create unique beautiful sculpture forms. We have used the old and modern technique in this series. We have created two structures of this series, a smaller one and another longer one.

## PRODUCT SPECIFICATION

Series: DOT

Product: SMALL DESK LAMP

Design: 2021

Product Code: LSDSDL Product Weight: 1KG

Dimension: H-11", W-6", D-6"

Led Bulb Illumination: ROUND SOCKET,

9W LED, COLOR TEMPERATURE, (2700-3000) KELVIN, VOLTAGE (220-240), CE APPROVED