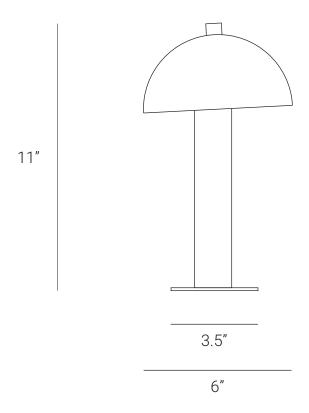

## PRODUCT SPECIFICATION

Series: DOT

Product: SMALL DESK LAMP

Design: 2021

Product Code: LSDSDL Product Weight: 1KG

Dimension: H-11", W-6", D-6"

Led Bulb Illumination: ROUND SOCKET,

9W LED, COLOR TEMPERATURE, (2700-3000) KELVIN, VOLTAGE (220-240), CE APPROVED