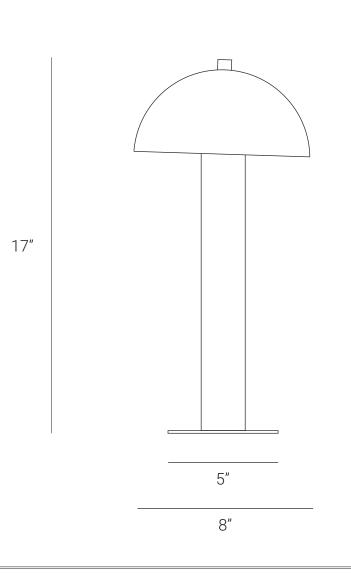

## PRODUCT SPECIFICATION

Series: DOT Product: MEDIUM DESK LAMP Design: 2021 Product Code: | SDMD| Product Weight: 2KG Dimension: H-17", W-8", D-8" Led Bulb Illumination: ROUND SOCKET, 12W LED, COLOR TEMPERATURE, (5700K) KELVIN VOLTAGE (220-240), CE APPROVED DIMMABLE : YES Material: BRASS AND BRASS Material Option: BRASS Finishes: BRUSHED BRASS, RAW BRASS, AGED BRASS, BURNT BRASS Lead Time Approx: 5-6 WEEKS FINISHED & ASSEMBLED BY HAND ALL PIECES MADE TO ORDER CUSTOMIZATION AVAILABLE 50% DEPOSIT IT REQUIRED DUE BALANCE PRIOR TO SHIPPING