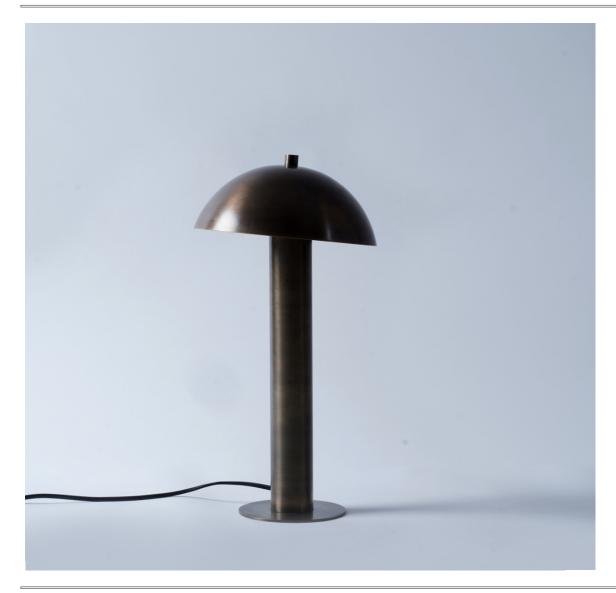

## DOT (MEDIUM DESK LAMP)

The dot series is inspired by linear earrings and this series is marvelous and simple. We have used geometry forms in this series, like cylinder, line and round shape and all shapes assemble with a linear line and create unique beautiful sculpture forms. We have used the old and modern technique in this series. We have created two structures of this series, a smaller one and another longer one.