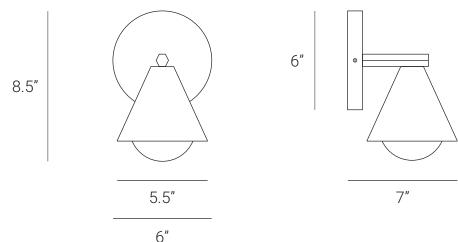

## PRODUCT SPECIFICATION

Series: CONF Product: CONE WALL SCONCE TWO Design: 2023 Product Code: LSCWST Product Weight: 1KG Dimension: H-8.5", W-7", D-6" Led Bulb Illumination: SOCKET BASE-G9, (3) W LED COLOR TEMPERATURE, (2700-3000) KELVIN, VOLTAGE (220-240), CE APPROVED Dimmable : NO Material: BRASS & GLASS Finishes: BRUSHED BRASS, RAW BRASS, AGED BRASS, BURNT BRASS Lead Time Approx: 5-6 WEEKS FINISHED & ASSEMBLED BY HAND ALL PIECES MADE TO ORDER CUSTOMIZATION AVAILABLE 50% DEPOSIT IT REQUIRED DUF BALANCE PRIOR TO SHIPPING