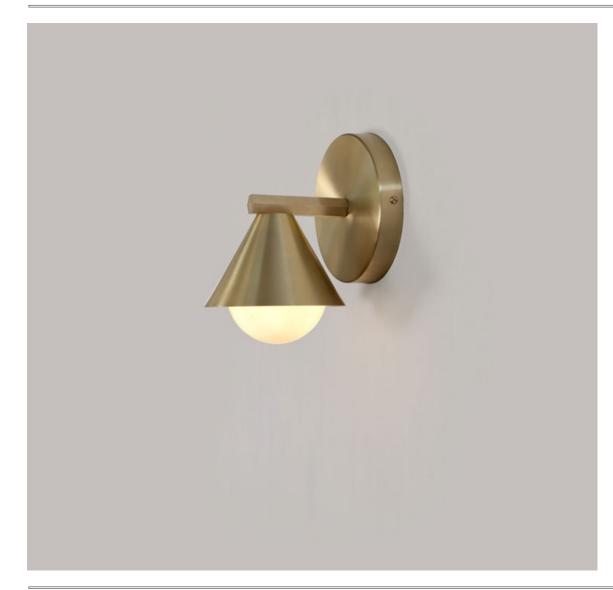

## CONE (WALL SCONCE TWO)

Light up your space with stunning Cone Wall Sconce Designed by Lamp Shaper studio. Each fixture is handcrafted with great attention to details and using the highest quality brass materials. The Cone Wall Sconce illuminates in modern and contemporary style. The Cone Wall Sconce thrives in any indoor scene.