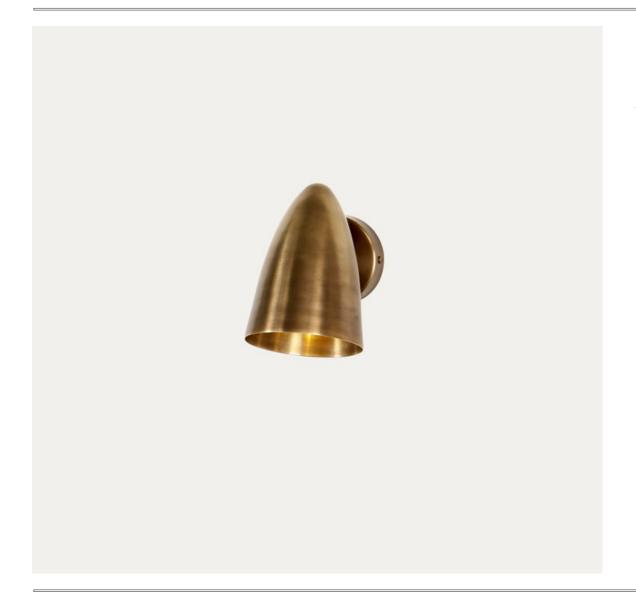

## **CONE (WALL SCONCE SMALL)**

Light up your space with stunning Cone Wall Sconce Designed by Lamp Shaper studio. Each fixture is handcrafted with great attention to details and using the highest quality brass materials. The Cone Wall Sconce illuminates in modern and contemporary style. The Cone Wall Sconce thrives in any indoor scene.