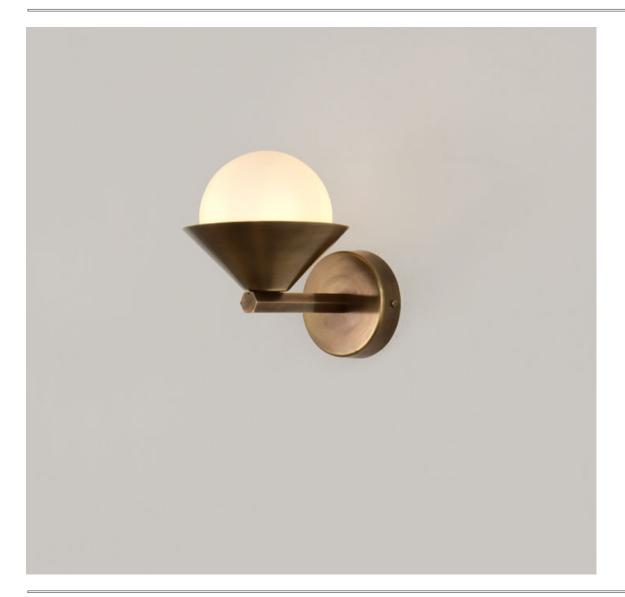

## **CONE (WALL SCONCE ONE)**

Light up your space with stunning Cone Wall Sconce Designed by Lamp Shaper studio. Each fixture is handcrafted with great attention to details and using the highest quality brass materials. The Cone Wall Sconce illuminates in modern and contemporary style. The Cone Wall Sconce thrives in any indoor scene.

## PRODUCT SPECIFICATION

7"

Series: CONE

Product: CONE WALL SCONCE ONE

Design: 2023

Product Code: LSCWSO Product Weight: 0.5KG

Dimension: H-7", W-8", D-6"

Led Bulb Illumination: SOCKET BASE-G9,