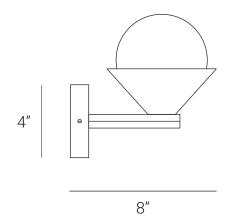

## PRODUCT SPECIFICATION

7"

Series: CONE

Product: CONE WALL SCONCE ONE

Design: 2023

Product Code: LSCWSO Product Weight: 0.5KG

Dimension: H-7", W-8", D-6"

Led Bulb Illumination: SOCKET BASE-G9,