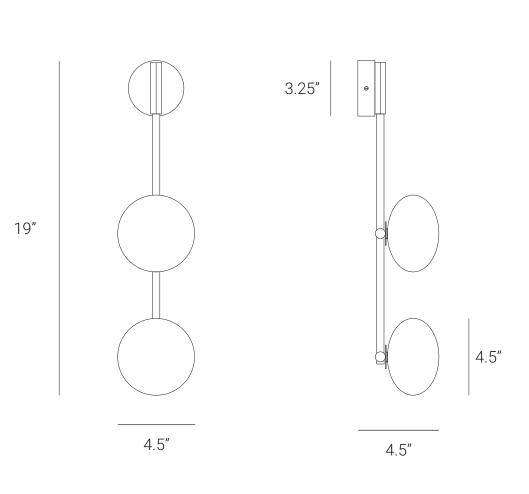

## PRODUCT SPECIFICATION

Series: LINK

Product: LINK WALL SCONCE ONE Design: 2023 Product Code: LSLWSO Product Weight: 0.5 KG Dimension: H-19", W-4.5", D-4.5" Bulb Illumination: SOCKET BASE-G4, (3)W LED COLOR TEMPERATURE, (2700-3000) KELVIN, VOLTAGE (220-240), CE APPROVED DIMMABLE : NO Material: BRASS & GLASS Finishes: BRUSHED BRASS, RAW BRASS, AGED **BRASS & BURNT BRASS** Lead Time Approx: 5-6 WEEKS FINISHED & ASSEMBLED BY HAND ALL PIECES MADE TO ORDER CUSTOMIZATION AVAILABLE 50% DEPOSIT IT REQUIRED DUF BALANCE PRIOR TO SHIPPING