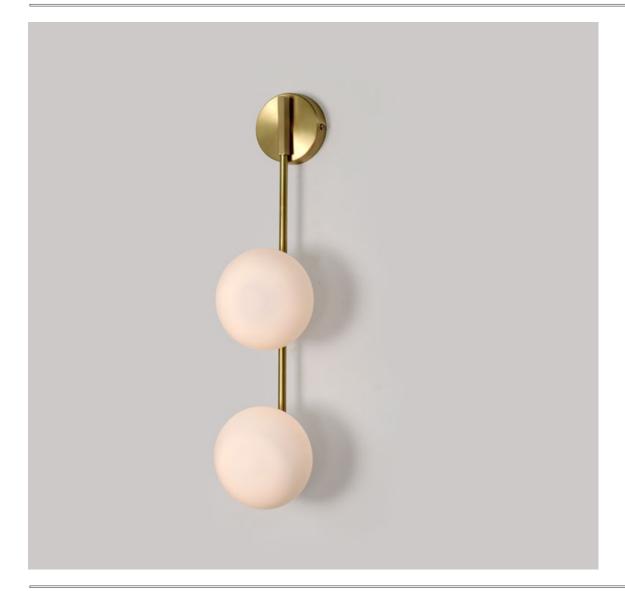

## Link (Wall Sconce One)

The Link series is a simple and aesthetic design by Lamp Shaper. We have been inspired by modern and vintage lighting fixtures. The Link Wall Sconce is available as a single or twinarm version. This is made of brass and glass.