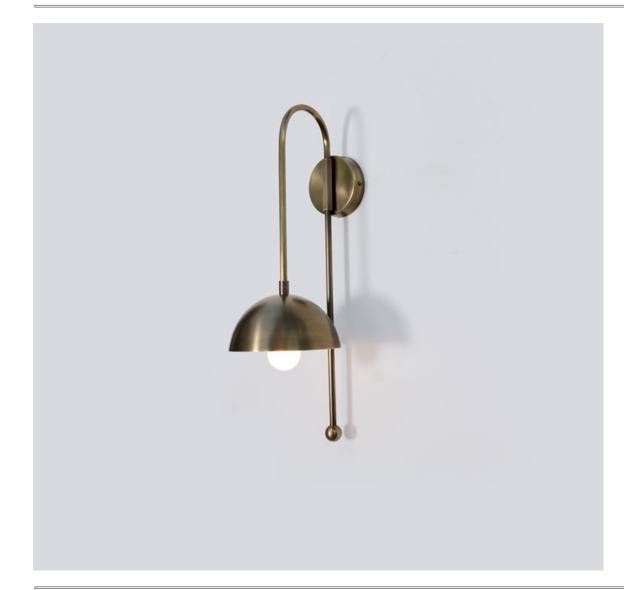

## A (Wall Sconce Brass Dome)

The minimalist A & J wall series is perfect for highlighting your home. It will fit the decor of any home and will catch everyone's attention. This series lamps have a unique shape and you can set it in an up or down position. This series lamps make a beautiful lighting effect that adds to the security or your home, and the modern, contemporary feeling. The A & J series is in spired by the English alphabet.