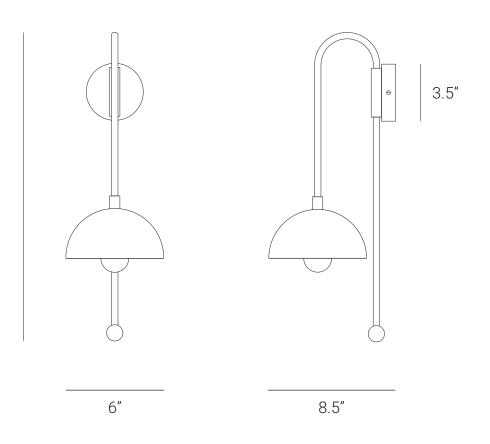

## PRODUCT SPECIFICATION

Series: A & J

Product: A WALL SCONCE BRASS DOME Design: 2023 Product Code: LSAWSBD Product Weight: 1KG Dimension: H-19", W-8.5", D-6" Bulb Illumination: SOCKET BASE-E27, 40W BULB INCANDESCENT, WARM WHITE VOLTAGE (220-240), CE APPROVED DIMMABLE : YES Material: BRASS Finishes: BRUSHED BRASS, RAW BRASS, AGED BRASS, BURNT BRASS Lead Time Approx: 5-6 WEEKS **FINISHED & ASSEMBLED BY HAND** ALL PIECES MADE TO ORDER CUSTOMIZATION AVAILABLE 50% DEPOSIT IT REQUIRED DUF BALANCE PRIOR TO SHIPPING

19"