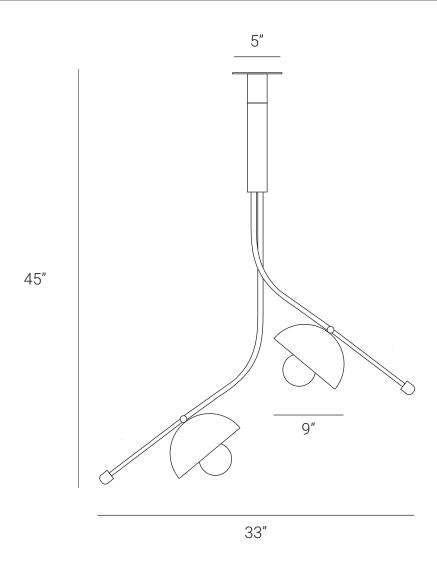

## PRODUCT SPECIFICATION

Series: WING

Product: PENDANT TWO

Design: 2022

Product Code: LSWP2 Product Weight: 4KG

Dimension: H-45", W-33", D-33"

Bulb Illumination: SOCKET BASE-E27, (5)W LED, COLOR TEMPERATURE, (3000)