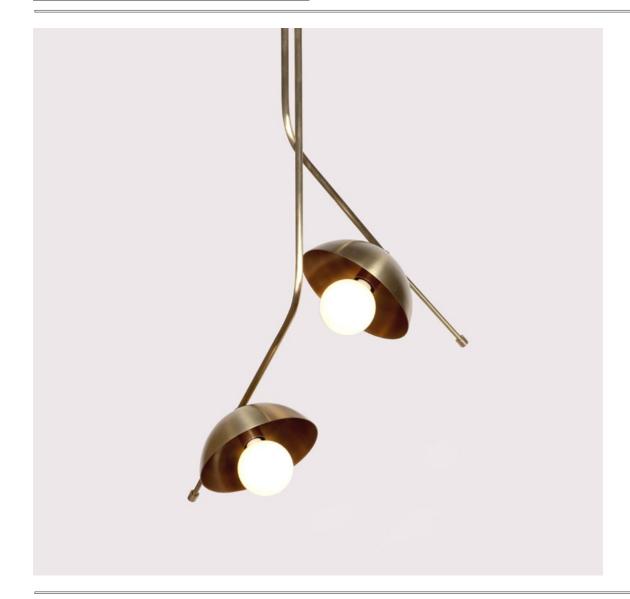

## WING (Pendant Two)

The Wing series is a timeless and playful experimentation. The series is composed of geometric forms. The Wing series stands out for its elegance and contemporary touch. Built on the principles of design, these are arrangements of linear arms, geometric light sources, reflective surfaces and balancing weights. The piece's arms rotate freely and delicately, creating an ever-changing light pattern unique to the space they occupy. The Wing series comprises Pendants, Wall Sconce, Desk Lamp and Floor Lamp.