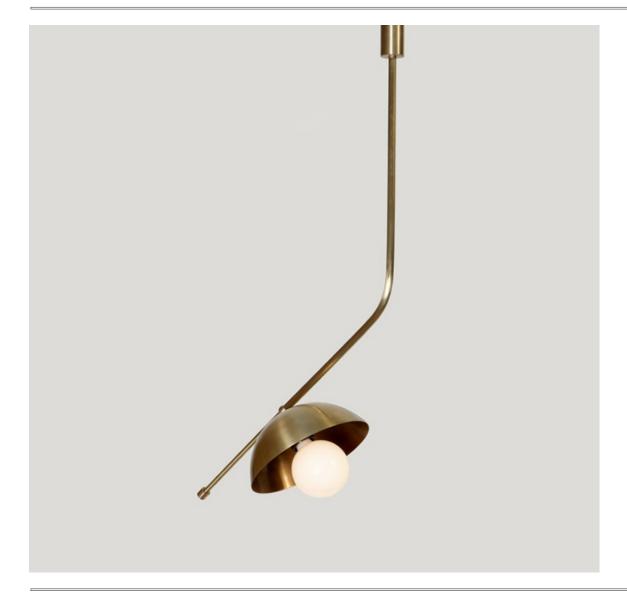

## WING (Pendant One)

The Wing series is a timeless and playful experimentation. The series is composed of geometric forms. The Wing series stands out for its elegance and contemporary touch. Built on the principles of design, these are arrangements of linear arms, geometric light sources, reflective surfaces and balancing weights. The piece's arms rotate freely and delicately, creating an ever-changing light pattern unique to the space they occupy. The Wing series comprises Pendants, Wall Sconce, Desk Lamp and Floor Lamp.

## PRODUCT SPECIFICATION

Series: WING

Product: PENDANT ONE

Design: 2022

Product Code: LSWP1 Product Weight: 3KG

Dimension: H-45", W-21", D-21"

Bulb Illumination: SOCKET BASE-E27, (5)W LED, COLOR TEMPERATURE, (3000)