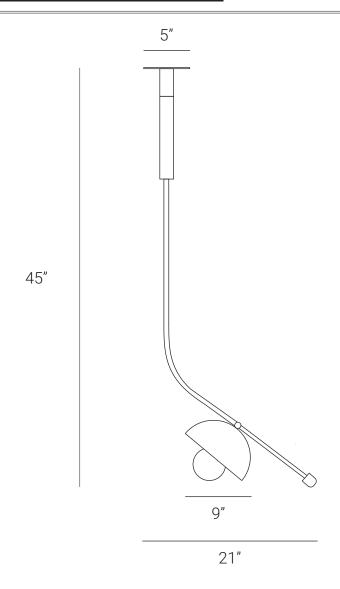

## PRODUCT SPECIFICATION

Series: WING

Product: PENDANT ONE

Design: 2022

Product Code: LSWP1 Product Weight: 3KG

Dimension: H-45", W-21", D-21"

Bulb Illumination: SOCKET BASE-E27, (5)W LED, COLOR TEMPERATURE, (3000)