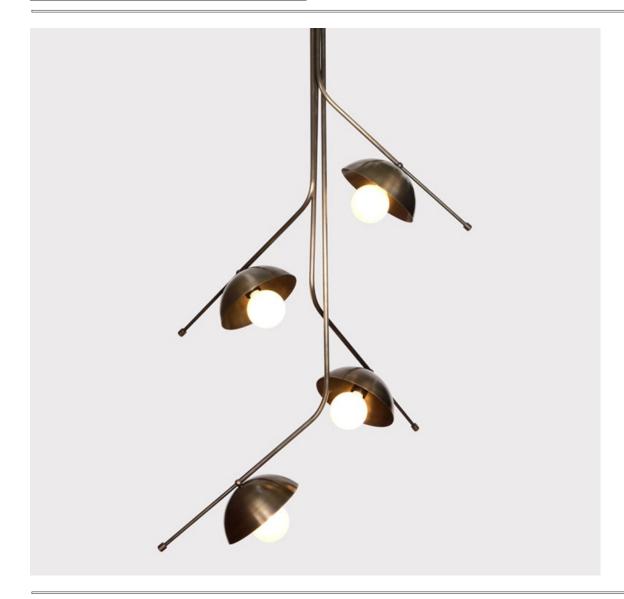

## WING (Pendant Four)

The Wing series is a timeless and playful experimentation. The series is composed of geometric forms. The Wing series stands out for its elegance and contemporary touch. Built on the principles of design, these are arrangements of linear arms, geometric light sources, reflective surfaces and balancing weights. The piece's arms rotate freely and delicately, creating an ever-changing light pattern unique to the space they occupy. The Wing series comprises Pendants, Wall Sconce, Desk Lamp and Floor Lamp.