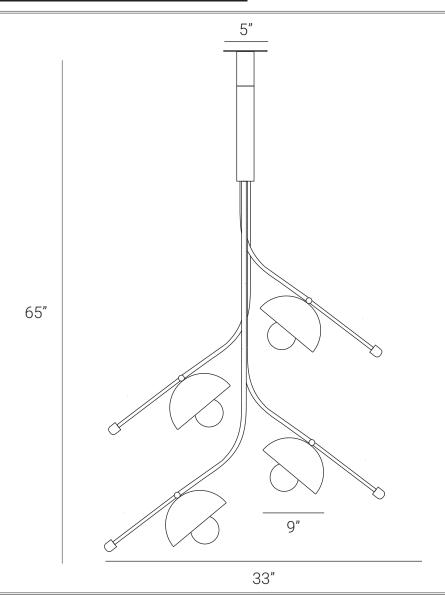

## PRODUCT SPECIFICATION

Series: WING

Product: PENDANT FOUR

Design: 2022

Product Code: LSWP4
Product Weight: 6KG

Dimension: H-65", W-33", D-33"

Bulb Illumination: SOCKET BASE-E27, (5)W LED, COLOR TEMPERATURE, (3000)