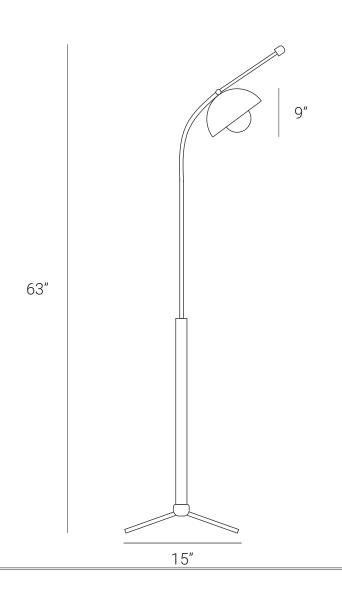

## PRODUCT SPECIFICATION

Series: WING

Product: FLOOR LAMP

Design: 2022

Product Code: LSWFL Product Weight: 4KG

Dimension: H-63", W-20", D-20"

Bulb Illumination: SOCKET BASE-E27, (5)W LED, COLOR TEMPERATURE, (3000) KELVIN, VOLTAGE (220-240), CE APPROVED