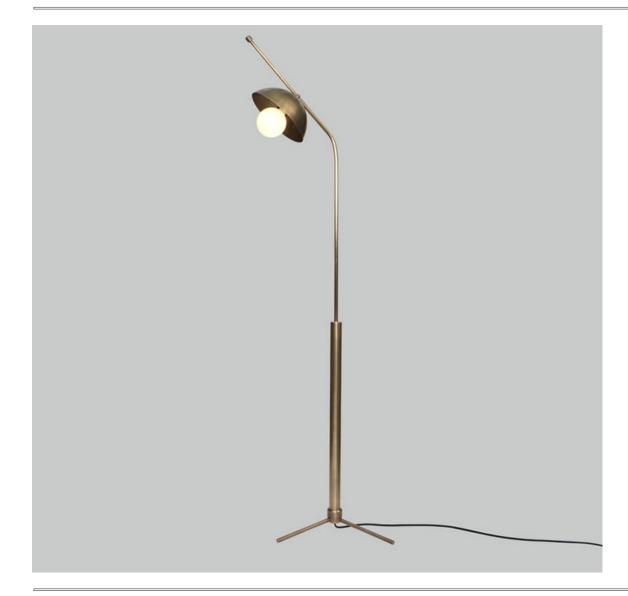

## WING (Floor Lamp)

The Wing series is a timeless and playful experimentation. The series is composed of geometric forms. The Wing series stands out for its elegance and contemporary touch. Built on the principles of design, these are arrangements of linear arms, geometric light sources, reflective surfaces and balancing weights. The piece's arms rotate freely and delicately, creating an ever-changing light pattern unique to the space they occupy. The Wing series comprises Pendants, Wall Sconce, Desk Lamp and Floor Lamp.

## PRODUCT SPECIFICATION

Series: WING

Product: FLOOR LAMP

Design: 2022

Product Code: LSWFL Product Weight: 4KG

Dimension: H-63", W-20", D-20"

Bulb Illumination: SOCKET BASE-E27, (5)W LED, COLOR TEMPERATURE, (3000) KELVIN, VOLTAGE (220-240), CE APPROVED