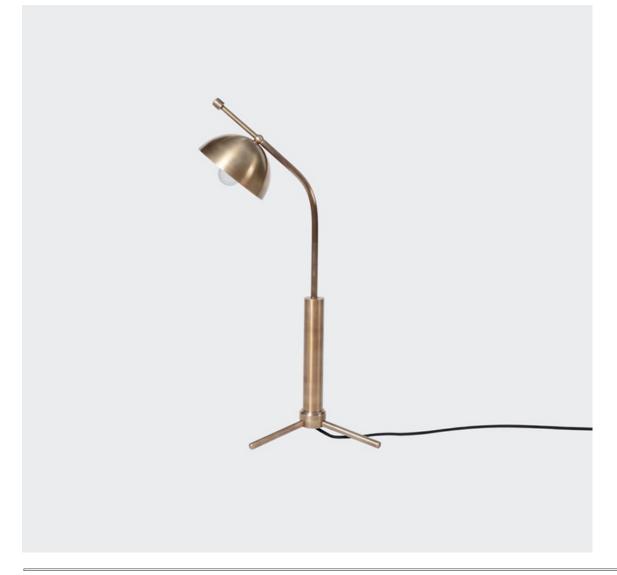

## WING (Desk Lamp)

The Wing series is a timeless and playful experimentation. The series is composed of geometric forms. The Wing series stands out for its elegance and contemporary touch. Built on the principles of design, these are arrangements of linear arms, geometric light sources, reflective surfaces and balancing weights. The piece's arms rotate freely and delicately, creating an ever-changing light pattern unique to the space they occupy. The Wing series comprises Pendants, Wall Sconce, Desk Lamp and Floor Lamp.

## PRODUCT SPECIFICATION

Series: WING Product: DESK LAMP Design: 2022 Product Code: I SWDI Product Weight: 2KG Dimension: H-26", W-14", D-14" Bulb Illumination: SOCKET BASE-E27, 40W INCANDESCENT, WARM WHITE VOLTAGE (220-240), CE APPROVED DIMMABLE : YES Material: BRASS Finishes: BRUSHED BRASS, RAW BRASS, AGED BRASS, BURNT BRASS Lead Time Approx: 5-6 WEEKS **FINISHED & ASSEMBLED BY HAND** ALL PIECES MADE TO ORDER CUSTOMIZATION AVAILABLE 50% DEPOSIT IT REQUIRED DUE BALANCE PRIOR TO SHIPPING