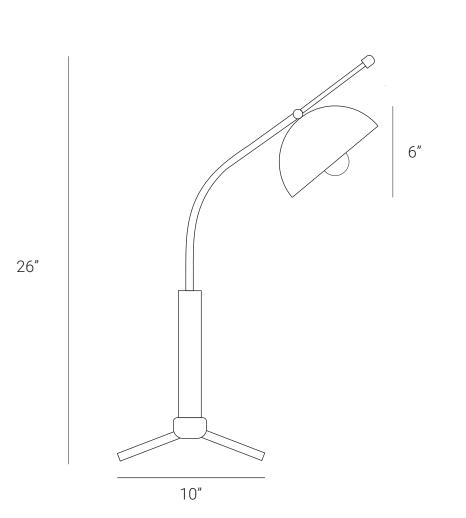

## PRODUCT SPECIFICATION

Series: WING Product: DESK LAMP Design: 2022 Product Code: I SWDI Product Weight: 2KG Dimension: H-26", W-14", D-14" Bulb Illumination: SOCKET BASE-E27, 40W INCANDESCENT, WARM WHITE VOLTAGE (220-240), CE APPROVED DIMMABLE : YES Material: BRASS Finishes: BRUSHED BRASS, RAW BRASS, AGED BRASS, BURNT BRASS Lead Time Approx: 5-6 WEEKS **FINISHED & ASSEMBLED BY HAND** ALL PIECES MADE TO ORDER CUSTOMIZATION AVAILABLE 50% DEPOSIT IT REQUIRED DUE BALANCE PRIOR TO SHIPPING