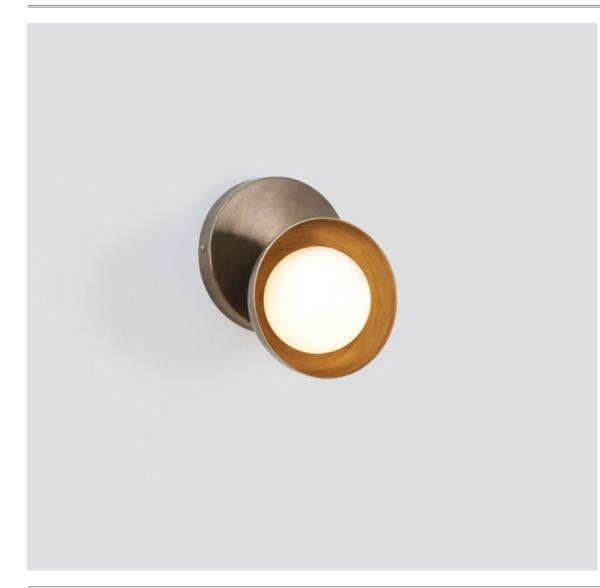

## Stem (Wall Sconce Small)

The Stem series is inspired by nature. This series has a simple and powerful design impact. Stem pendants suspended on solid hexagonal and round brass stem. It has two, four and six arms. Stem pendant light is a simple yet effective way to brighten up your interiors and give it a luxurious upgrade. These pendants are available in two shades of frosted glass globe and brass dome.

## PRODUCT SPECIFICATION

Series: STEM

Product: STEM WALL SCONCE SMALL BRASS DOME Design: 2023 Product Code: LSSWSSBD Product Weight: 0.5KG Dimension: H-8", W-6.25", D-6" Bulb Illumination: SOCKET BASE-G9, (3-6)W LED COLOR TEMPERATURE, (2700-3000) KELVIN, VOLTAGE (220-240), CE APPROVED DIMMABLE : NO Material: BRASS & GLASS Finishes: BRUSHED BRASS, RAW BRASS, AGED **BRASS & BURNT BRASS** Lead Time Approx: 5-6 WEEKS **FINISHED & ASSEMBLED BY HAND** ALL PIECES MADE TO ORDER CUSTOMIZATION AVAILABLE 50% DEPOSIT IT REQUIRED DUF BALANCE PRIOR TO SHIPPING