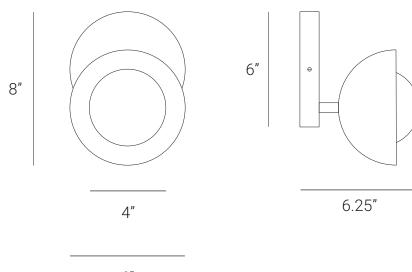

## PRODUCT SPECIFICATION

Series: STEM

Product: STEM WALL SCONCE SMALL BRASS DOME Design: 2023 Product Code: LSSWSSBD Product Weight: 0.5KG Dimension: H-8", W-6.25", D-6" Bulb Illumination: SOCKET BASE-G9, (3-6)W LED COLOR TEMPERATURE, (2700-3000) KELVIN, VOLTAGE (220-240), CE APPROVED DIMMABLE : NO Material: BRASS & GLASS Finishes: BRUSHED BRASS, RAW BRASS, AGED **BRASS & BURNT BRASS** Lead Time Approx: 5-6 WEEKS **FINISHED & ASSEMBLED BY HAND** ALL PIECES MADE TO ORDER CUSTOMIZATION AVAILABLE 50% DEPOSIT IT REQUIRED DUF BALANCE PRIOR TO SHIPPING