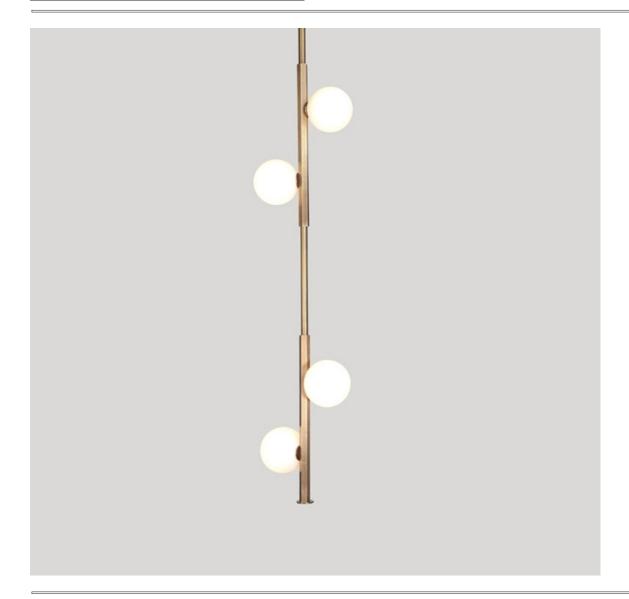

## Stem (Pendant Four Globe)

The Stem series is inspired by nature. This series has a simple and powerful design impact. Stem pendants suspended on solid hexagonal and round brass stem. It has two, four and six arms. Stem pendant light is a simple yet effective way to brighten up your interiors and give it a luxurious upgrade. These pendants are available in two shades of frosted glass globe and brass dome.