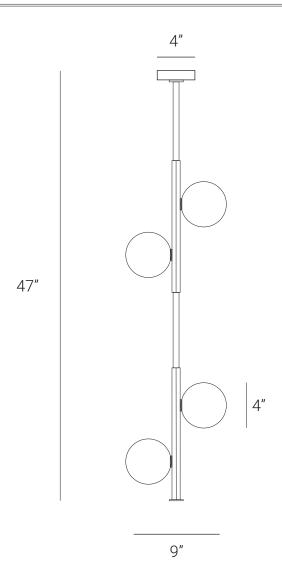

## PRODUCT SPECIFICATION

Series: STEM

Product: STEM PENDANT FOUR GLOBE

Design: 2024

Product Code: LSSPFG

Product Weight: 2KG

Dimension: H-47", W-9", D-9"

Bulb Illumination: SOCKET BASE-G9,