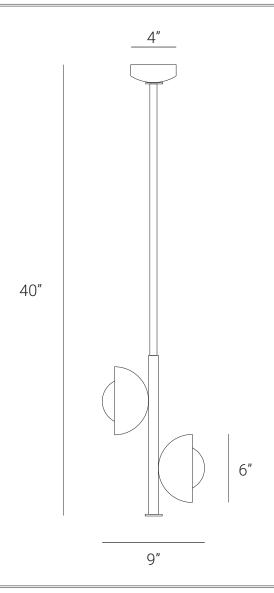

## PRODUCT SPECIFICATION

Series: STEM

Product: STEM PENDANT BRASS DOME

Design: 2023

Product Code: LSSPBD Product Weight: 2.5KG

Dimension: H-40", W-9", D-9"

Bulb Illumination: SOCKET BASE-G9,

(3-6)W LED COLOR TEMPERATURE, (2700-3000)