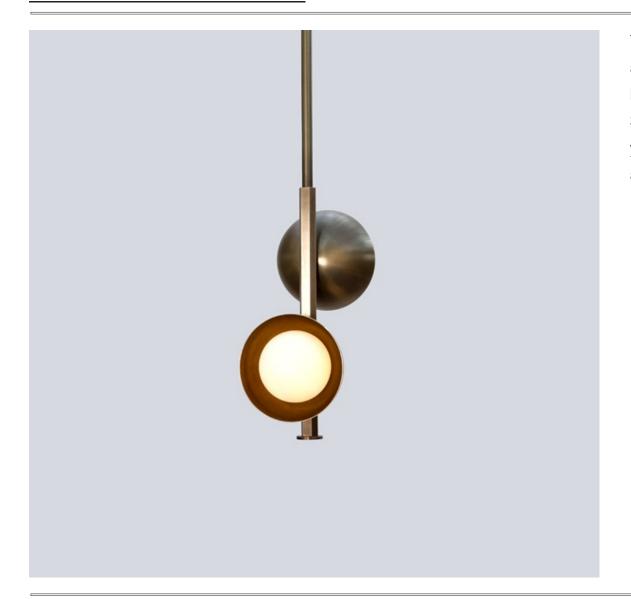

## Stem (Pendant Brass Dome)

The Stem series is inspired by nature. This series has a simple and powerful design impact. Stem pendants suspended on solid hexagonal and round brass stem. It has two, four and six arms. Stem pendant light is a simple yet effective way to brighten up your interiors and give it a luxurious upgrade. These pendants are available in two shades of frosted glass globe and brass dome.