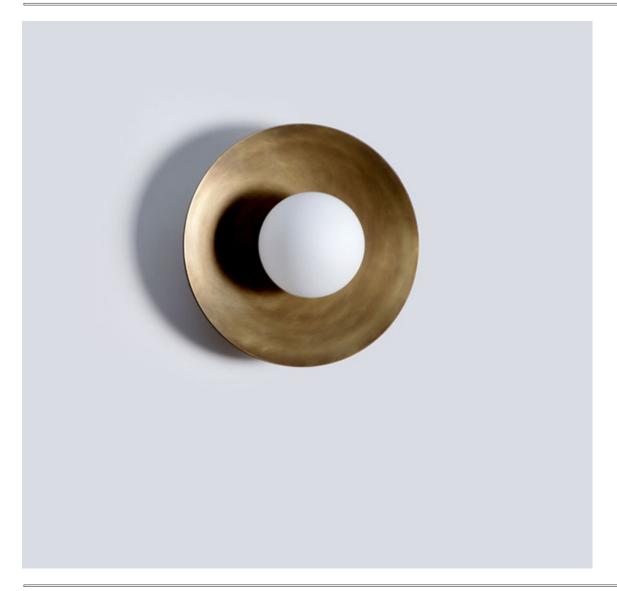

## Sea (Wall Sconce)

The Sea Wall / Ceiling light is a sculptural masterpiece, perfect in a variety of spaces in your home. Each handmade shade holds an opal glass diffuser in the middle, like a pearl inside an oyster. Trust that this timeless piece will effortlessly complement your decor scheme. The handmade crescent shade elements give a soft glow to any space. The Sea Wall / Ceiling Light is available in four finishes: Aged Brass, Raw Brass, Burnt Brass & Brushed Brass.