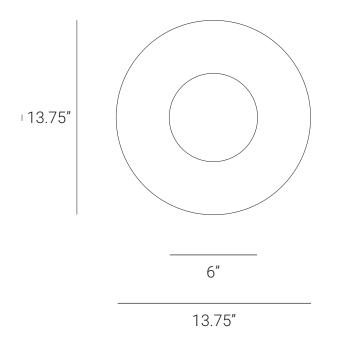

## PRODUCT SPECIFICATION

Series: SEA

Product: SEA WALL SCONCE

Design: 2022

Product Code: LSSWSB Product Weight: 1.5KG

Dimension: H-13.75", W-7.5", D-13.75" Bulb Illumination: SOCKET BASE-G9,

(3-6)W LED COLOR TEMPERATURE, (2700-3000)