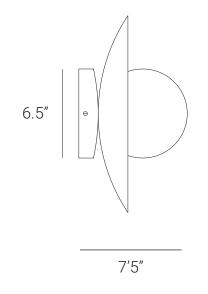

## PRODUCT SPECIFICATION

Series: SEA

Product: SEA WALL SCONCE

Design: 2022

Product Code: LSSWSB Product Weight: 1.5KG

Dimension: H-13.75", W-7.5", D-13.75" Bulb Illumination: SOCKET BASE-G9,

(3-6)W LED COLOR TEMPERATURE, (2700-3000)