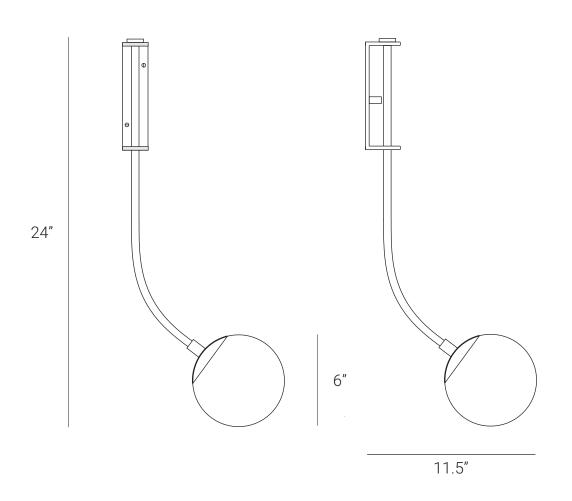

## PRODUCT SPECIFICATION

Series: RHYTHM

Product: WALL SCONCE

Design: 2021

Product Code: LSRWSGG

Product Weight: 1KG

Dimension: H-24", W-11.5"", D-14"

Led Bulb Illumination: SOCKET BASE-E27,