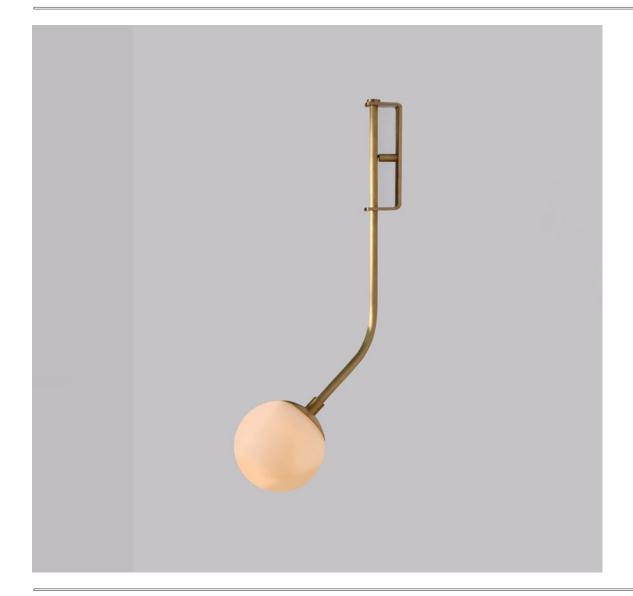

## RHYTHM (Wall Sconce)

Rhythm series is a very unique and playful experiment. Rhythm is suggested to movement or action and rhythm is usually achieved through repetition of lines, shapes, colors and more. We have used all things of this series and it creates a visual beautiful form that looks like sculpture and provides a path for the viewer's eye to follow. Rhythm is naturally of one, two, three and four linear arms that join into a vertical slender body and long arm can possibly rotate up to 360 degrees and other arms can rotate up to 350 degrees.