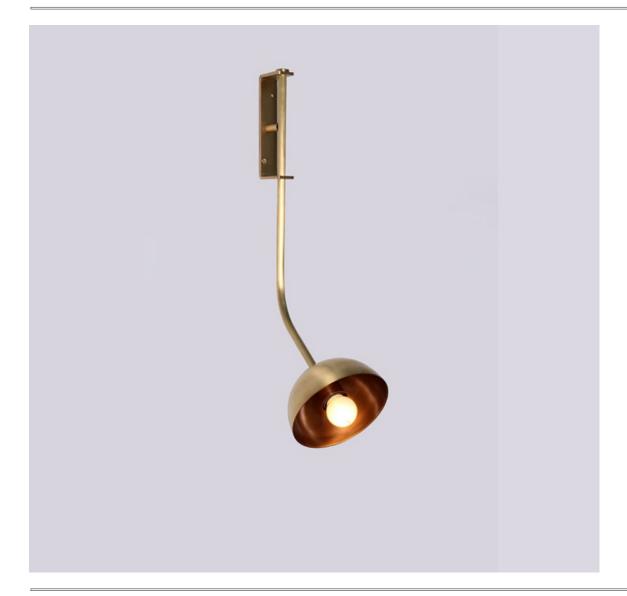

## RHYTHM (WALL SCONCE)

Rhythm series is a very unique and playful experiment. Rhythm is suggested to movement or action and rhythm is usually achieved through repetition of lines, shapes, colors and more. We have used all things of this series and it creates a visual beautiful form that looks like sculpture and provides a path for the viewer's eye to follow. Rhythm is naturally of one, two, three and four linear arms that join into a vertical slender body and long arm can possibly rotate up to 360 degrees and other arms can rotate up to 350 degrees.

## PRODUCT SPECIFICATION

Series: RHYTHM

Product: WALL SCONCE

Design: 2021

Product Code: LSRWSBD

Product Weight: 1KG

Dimension: H-23", W-10.5", D-13"

Led Bulb Illumination: SOCKET BASE-E27,

40W INCANDESCENT, WARM WHITE

VOLTAGE (220-240), CE APPROVED

DIMMABLE : YES Material: BRASS

Finishes: BRUSHED BRASS, RAW BRASS, AGED

BRASS, BURNT BRASS

Lead Time Approx: 5-6 WEEKS

FINISHED & ASSEMBLED BY HAND