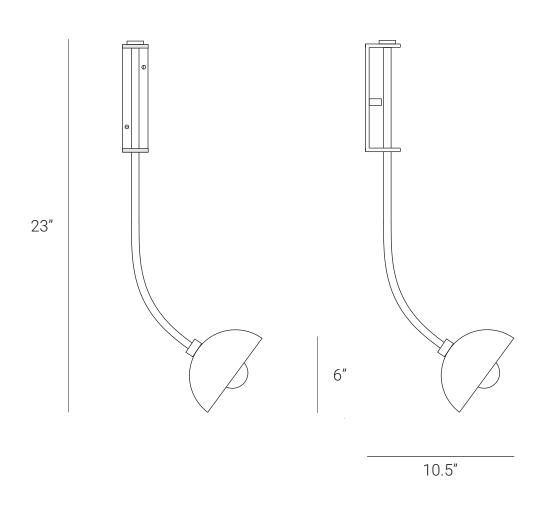

## PRODUCT SPECIFICATION

Series: RHYTHM

Product: WALL SCONCE

Design: 2021

Product Code: LSRWSBD

Product Weight: 1KG

Dimension: H-23", W-10.5", D-13"

Led Bulb Illumination: SOCKET BASE-E27,

40W INCANDESCENT, WARM WHITE

VOLTAGE (220-240), CE APPROVED

DIMMABLE : YES Material: BRASS

Finishes: BRUSHED BRASS, RAW BRASS, AGED

BRASS, BURNT BRASS

Lead Time Approx: 5-6 WEEKS

FINISHED & ASSEMBLED BY HAND