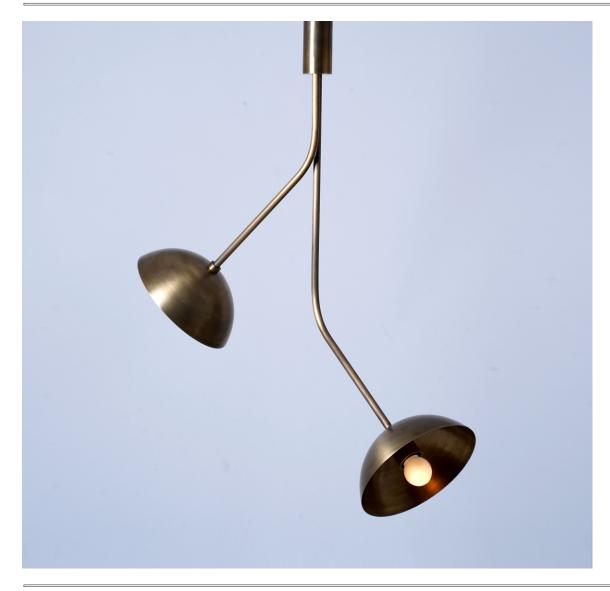

## RHYTHM (Two Brass Dome)

Rhythm series is a very unique and playful experiment. Rhythm is suggested to movement or action and rhythm is usually achieved through repetition of lines, shapes, colors and more. We have used all things of this series and it creates a visual beautiful form that looks like sculpture and provides a path for the viewer's eye to follow. Rhythm is naturally of one, two, three and four linear arms that join into a vertical slender body and long arm can possibly rotate up to 360 degrees and other arms can rotate up to 350 degrees.