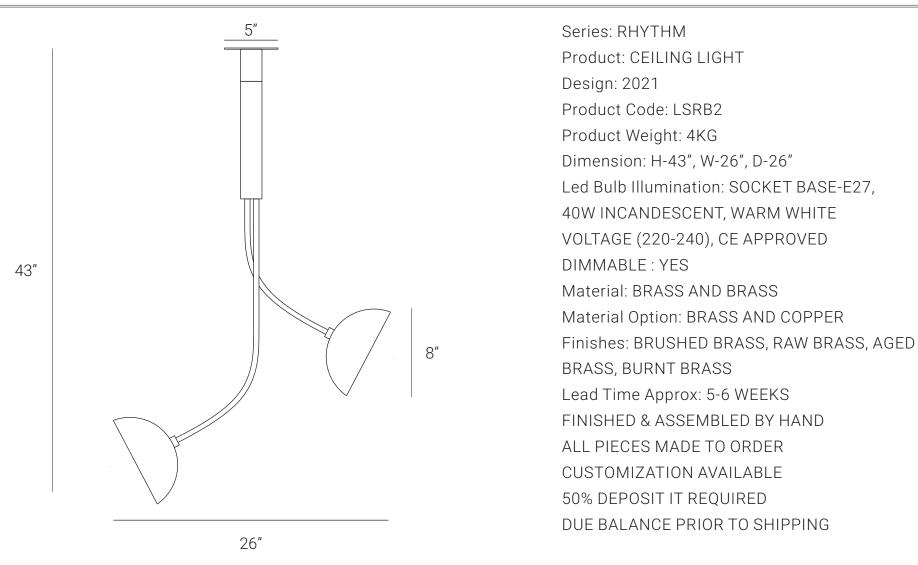

## LAMP SHAPER



## RHYTHM (Two Brass Dome)

Rhythm series is a very unique and playful experiment. Rhythm is suggested to movement or action and rhythm is usually achieved through repetition of lines, shapes, colors and more. We have used all things of this series and it creates a visual beautiful form that looks like sculpture and provides a path for the viewer's eye to follow. Rhythm is naturally of one, two, three and four linear arms that join into a vertical slender body and long arm can possibly rotate up to 360 degrees and other arms can rotate up to 350 degrees.

HANDMADE IN INDIA

## LAMP SHAPER

## PRODUCT SPECIFICATION