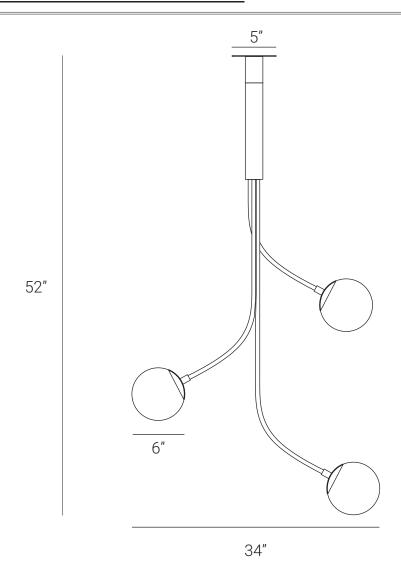

## PRODUCT SPECIFICATION

Series: RHYTHM

Product: CEILING LIGHT

Design: 2021

Product Code: LSRG3 Product Weight: 5KG

Dimension: H-52", W-34", D-34"

Led Bulb Illumination: SOCKET BASE-E27,

(3-9)W LED, COLOR TEMPERATURE, (2700-3000)

KELVIN, VOLTAGE (220-240), CE APPROVED

DIMMABLE: NO

Material: BRASS AND GLASS

Material Option: BRASS AND COPPER

Finishes: BRUSHED BRASS, RAW BRASS, AGED

BRASS, BURNT BRASS

Lead Time Approx: 5-6 WEEKS

FINISHED & ASSEMBLED BY HAND