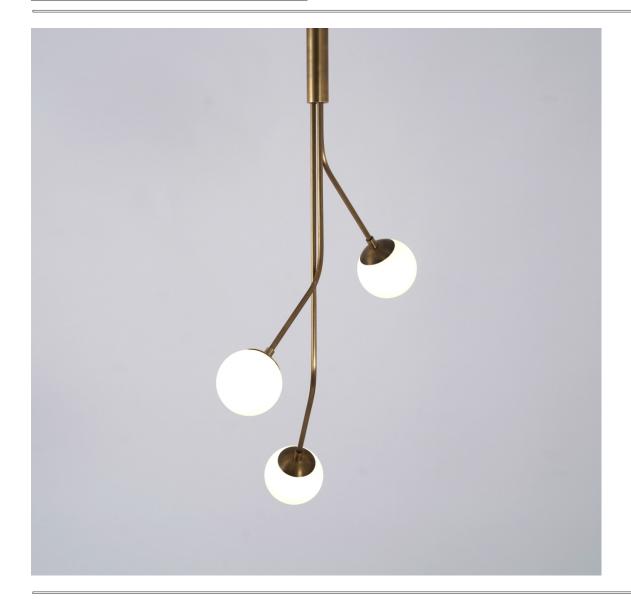

## RHYTHM (Three Glass Globe)

Rhythm series is a very unique and playful experiment. Rhythm is suggested to movement or action and rhythm is usually achieved through repetition of lines, shapes, colors and more. We have used all things of this series and it creates a visual beautiful form that looks like sculpture and provides a path for the viewer's eye to follow. Rhythm is natural of one, two, three and four linear arms that join into a vertical slender body and long arm can possibly rotate up to 360 degrees and other arms can rotate up to 350 degrees.

## PRODUCT SPECIFICATION

Series: RHYTHM

Product: CEILING LIGHT

Design: 2021

Product Code: LSRG3 Product Weight: 5KG

Dimension: H-52", W-34", D-34"

Led Bulb Illumination: SOCKET BASE-E27,

(3-9)W LED, COLOR TEMPERATURE, (2700-3000)