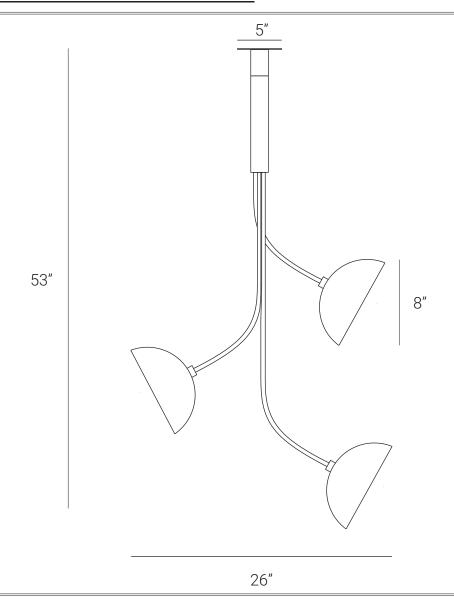

## PRODUCT SPECIFICATION

Series: RHYTHM

Product: CEILING LIGHT

Design: 2021

Product Code: LSRB3 Product Weight: 5KG

Dimension: H-53", W-26", D-26"

Led Bulb Illumination: SOCKET BASE-E27,

40W INCANDESCENT, WARM WHITE