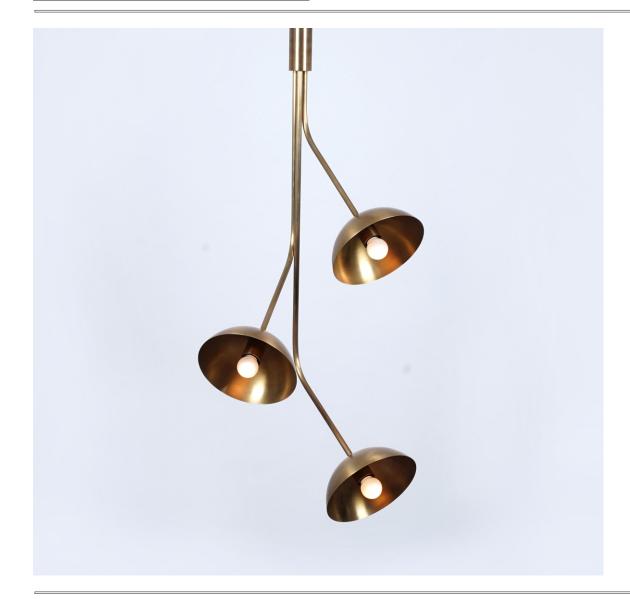

## RHYTHM (Three Brass Dome)

Rhythm series is a very unique and playful experiment. Rhythm is suggested to movement or action and rhythm is usually achieved through repetition of lines, shapes, colors and more. We have used all things of this series and it creates a visual beautiful form that looks like sculpture and provides a path for the viewer's eye to follow. Rhythm is naturally of one, two, three and four linear arms that join into a vertical slender body and long arm can possibly rotate up to 360 degrees and other arms can rotate up to 350 degrees.

## PRODUCT SPECIFICATION

Series: RHYTHM

Product: CEILING LIGHT

Design: 2021

Product Code: LSRB3 Product Weight: 5KG

Dimension: H-53", W-26", D-26"

Led Bulb Illumination: SOCKET BASE-E27,

40W INCANDESCENT, WARM WHITE