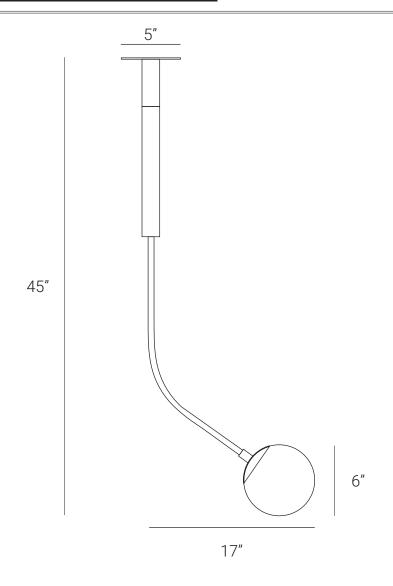

## PRODUCT SPECIFICATION

Series: RHYTHM

Product: CEILING LIGHT

Design: 2021

Product Code: LSRG1 Product Weight: 3KG

Dimension: H-45", W-17", D-17"

Led Bulb Illumination: SOCKET BASE-E27,

(3-9)W LED, COLOR TEMPERATURE, (2700-3000)