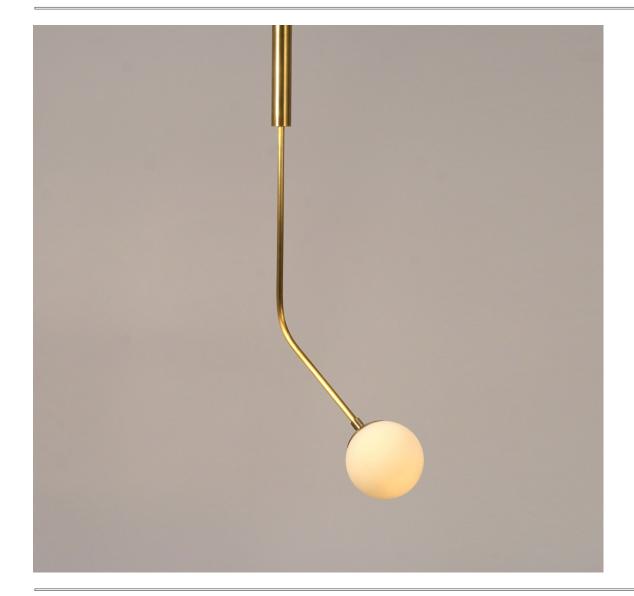

## RHYTHM (One Glass Globe)

Rhythm series is a very unique and playful experiment. Rhythm is suggested to movement or action and rhythm is usually achieved through repetition of lines, shapes, colors and more. We have used all things of this series and it creates a visual beautiful form that looks like sculpture and provides a path for the viewer's eye to follow. Rhythm is naturally of one, two, three and four linear arms that join into a vertical slender body and long arm can possibly rotate up to 360 degrees and other arms can rotate up to 350 degrees.