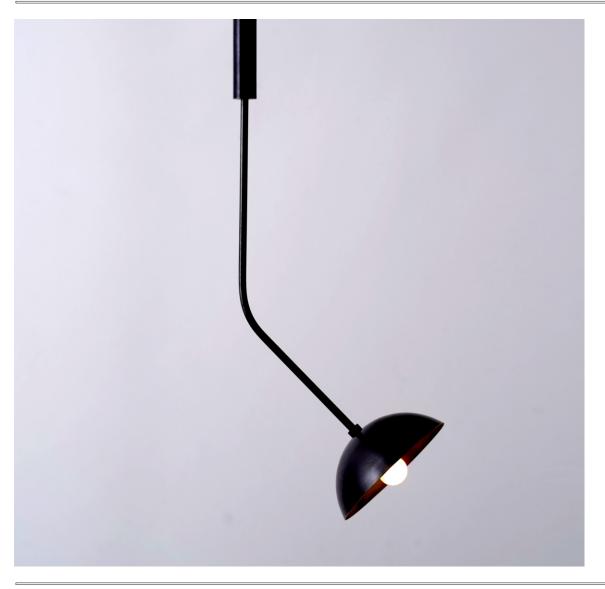

## RHYTHM (One Brass Dome)

Rhythm series is a very unique and playful experiment. Rhythm is suggested to movement or action and rhythm is usually achieved through repetition of lines, shapes, colors and more. We have used all things of this series and it creates a visual beautiful form that looks like sculpture and provides a path for the viewer's eye to follow. Rhythm is naturally of one, two, three and four linear arms that join into a vertical slender body and long arm can possibly rotate up to 360 degrees and other arms can rotate up to 350 degrees.