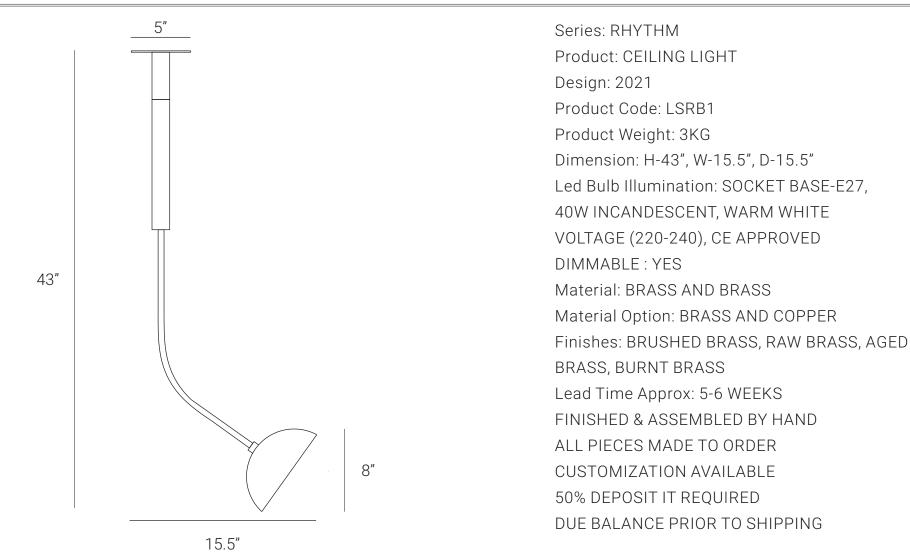

## LAMP SHAPER



## RHYTHM (One Brass Dome)

Rhythm series is a very unique and playful experiment. Rhythm is suggested to movement or action and rhythm is usually achieved through repetition of lines, shapes, colors and more. We have used all things of this series and it creates a visual beautiful form that looks like sculpture and provides a path for the viewer's eye to follow. Rhythm is naturally of one, two, three and four linear arms that join into a vertical slender body and long arm can possibly rotate up to 360 degrees and other arms can rotate up to 350 degrees.

HANDMADE IN INDIA

## LAMP SHAPER

## PRODUCT SPECIFICATION