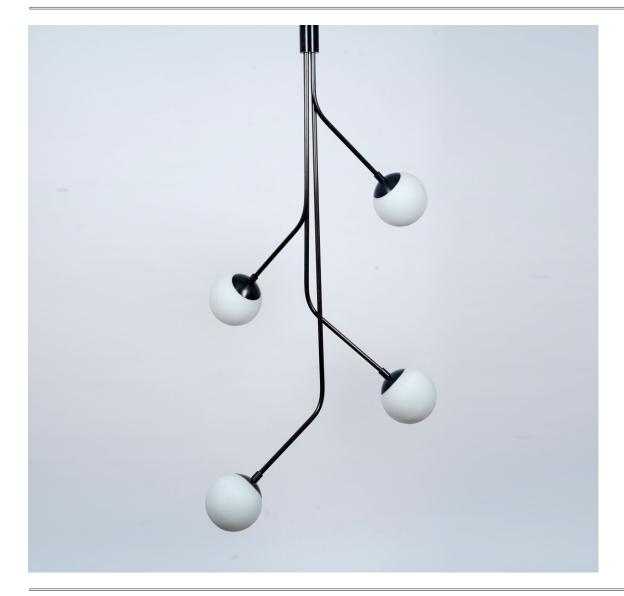

## RHYTHM (Four Glass Globe)

Rhythm series is a very unique and playful experiment. Rhythm is suggested to movement or action and rhythm is usually achieved through repetition of lines, shapes, colors and more. We have used all things of this series and it creates a visual beautiful form that looks like sculpture and provides a path for the viewer's eye to follow. Rhythm is natural of one, two, three and four linear arms that join into a vertical slender body and long arm can possibly rotate up to 360 degrees and other arms can rotate up to 350 degrees.