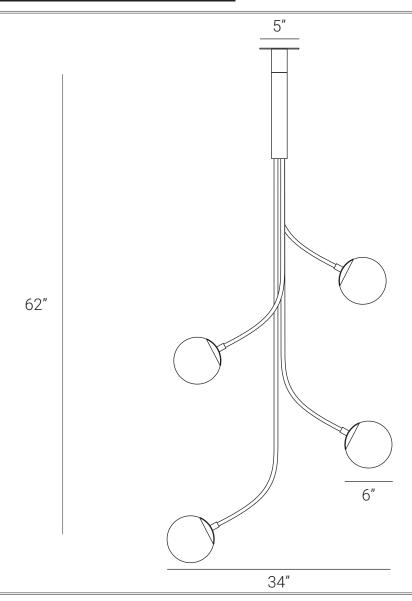

## PRODUCT SPECIFICATION

Series: RHYTHM

Product: CEILING LIGHT

Design: 2021

Product Code: LSRG4
Product Weight: 6KG

Dimension: H-62", W-34", D-34"

Led Bulb Illumination: SOCKET BASE-E27,

(3-9)W LED, COLOR TEMPERATURE, (2700-3000)