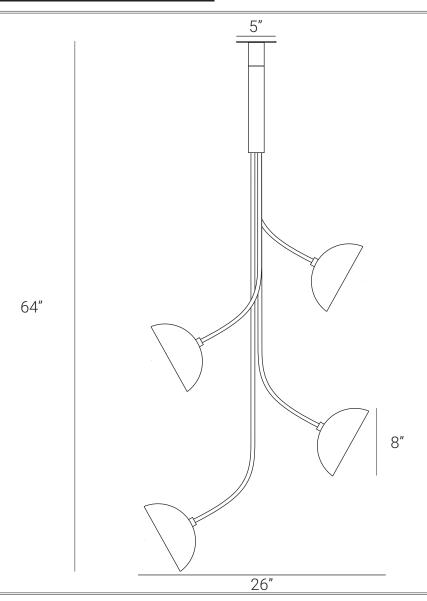

## PRODUCT SPECIFICATION

Series: RHYTHM

Product: CEILING LIGHT

Design: 2021

Product Code: LSR4BD Product Weight: 6KG

Dimension: H-64", W-26", D-26"

Led Bulb Illumination: SOCKET BASE-E27,

40W INCANDESCENT, WARM WHITE