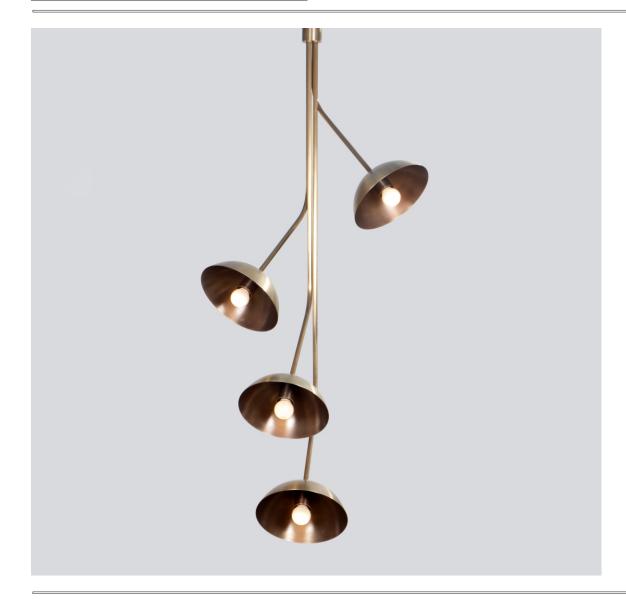

## RHYTHM (Four Brass Dome)

Rhythm series is a very unique and playful experiment. Rhythm is suggested to movement or action and rhythm is usually achieved through repetition of lines, shapes, colors and more. We have used all things of this series and it creates a visual beautiful form that looks like sculpture and provides a path for the viewer's eye to follow. Rhythm is naturally of one, two, three and four linear arms that join into a vertical slender body and long arm can possibly rotate up to 360 degrees and other arms can rotate up to 350 degrees.

## PRODUCT SPECIFICATION

Series: RHYTHM

Product: CEILING LIGHT

Design: 2021

Product Code: LSR4BD Product Weight: 6KG

Dimension: H-64", W-26", D-26"

Led Bulb Illumination: SOCKET BASE-E27,

40W INCANDESCENT, WARM WHITE