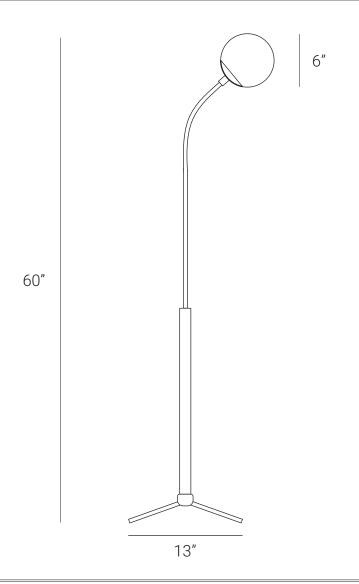

## PRODUCT SPECIFICATION

Series: RHYTHM

Product: FLOOR LAMP

Design: 2021

Product Code: LSRFLG
Product Weight: 5KG

Dimension: H-60", W-16", D-16"

Led Bulb Illumination: SOCKET BASE-E27,

(3-9)W LED, COLOR TEMPERATURE, (2700-3000)