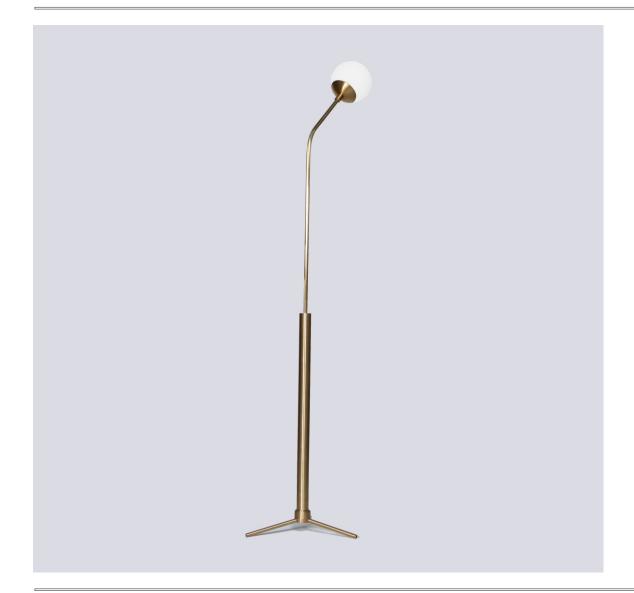

## RHYTHM (Floor Lamp)

Rhythm series is a very unique and playful experiment. Rhythm is suggested to movement or action and rhythm is usually achieved through repetition of lines, shapes, colors and more. We have used all things of this series and it creates a visual beautiful form that looks like sculpture and provides a path for the viewer's eye to follow. Rhythm is naturally of one, two, three and four linear arms that join into a vertical slender body and long arm can possibly rotate up to 360 degrees and other arms can rotate up to 350 degrees.

## PRODUCT SPECIFICATION

Series: RHYTHM

Product: FLOOR LAMP

Design: 2021

Product Code: LSRFLG
Product Weight: 5KG

Dimension: H-60", W-16", D-16"

Led Bulb Illumination: SOCKET BASE-E27,

(3-9)W LED, COLOR TEMPERATURE, (2700-3000)